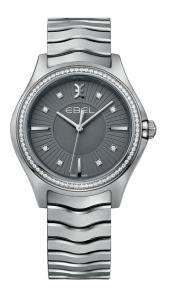

## 1216328

AUTOMATIC Ø 30 MM 18K SOLID RED GOLD BEZEL, TWO-TONED STAINLESS STEEL BRACELET

1216303

QUARTZ Ø 35 MM STAINLESS STEEL

1216304

QUARTZ Ø 35 MM STAINLESS STEEL

1216308

QUARTZ Ø 35 MM STAINLESS STEEL