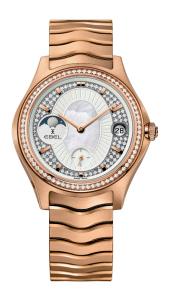

1216327

AUTOMATIC Ø 30 MM STAINLESS STEEL

1216372

QUARTZ MOONPHASE Ø 30 MM STAINLESS STEEL

## 1216373

OUARTZ MOONPHASE Ø 30 MM 18K SOLID YELLOW GOLD BEZEL, TWO-TONED STAINLESS STEEL BRACELET

QUARTZ Ø 30 MM 18K SOLID YELLOW GOLD CASE, TWO-TONED STAINLESS STEEL BRACELET