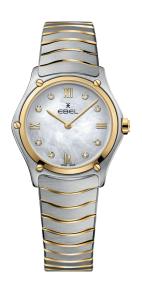

## EBEL SPORT CLASSIC

1216392

QUARTZ Ø 29 MM 18K SOLID YELLOW GOLD CASE AND BRACELET

QUARTZ Ø 40 MM 18K SOLID YELLOW GOLD BEZEL, TWO-TONED STAINLESS STEEL BRACELET