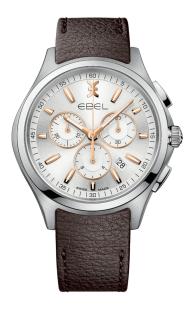

## 1216322

AUTOMATIC Ø 35 MM 18K SOLID RED GOLD BEZEL, TWO-TONED STAINLESS STEEL BRACELET

QUARTZ Ø 40 MM STAINLESS STEEL CASE BROWN CALF STRAP

1216329

QUARTZ Ø 40 MM STAINLESS STEEL CASE BLACK CALF STRAP

1216200