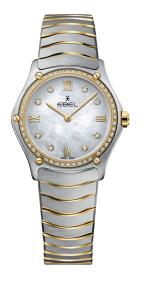

### EBEL SPORT CLASSIC

#### 1216390

QUARTZ Ø 29 MM 18K SOLID GOLD BEZEL, TWO-TONED STAINLESS STEEL BRACELET