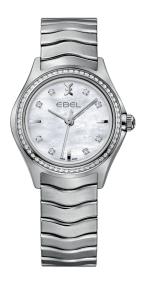

# EBEL WAVE

FLUID CONTOURS, UNCOMPROMISING COMFORT.

INSPIRED BY THE EBEL SPORT CLASSIC, ICONIC
DESIGN ELEMENTS BOLDLY REIMAGINED
- FRESH, MODERN, DYNAMIC.

A MORE ELEGANTLY SCULPTED PROFILE.
PROMINENTLY DEFINED WAVE-SHAPED LINKS.

THE SMOOTHLY INTEGRATED CASE AND BRACELET
OFFERING TRADEMARK FLEXIBILITY WITH
A SOFT, SUPPLE FIT.

THE WAVE. UNDENIABLY EBEL.

1216374

QUARTZ Ø 30 MM STAINLESS STEEL

1216191

QUARTZ Ø 30 MM STAINLESS STEEL