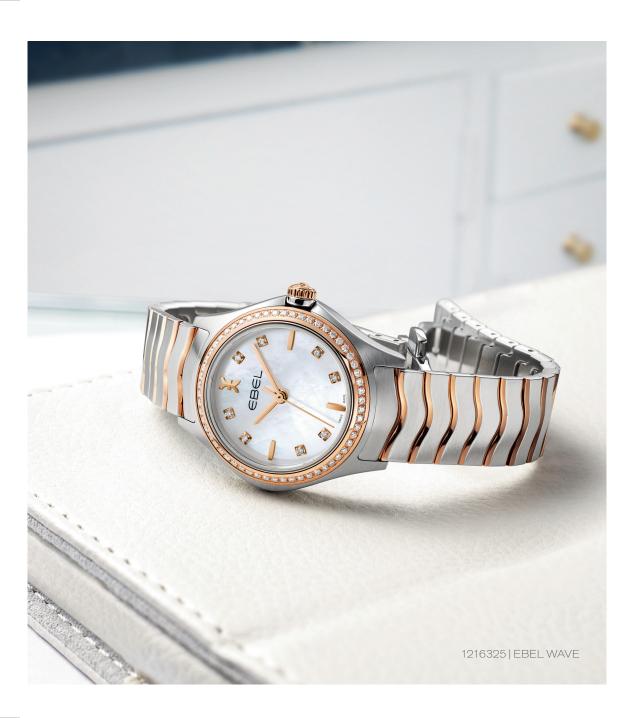

## 1216325

QUARTZ Ø 30 MM 18K SOLID RED GOLD BEZEL, TWO-TONED STAINLESS STEEL BRACELET

AUTOMATIC Ø 30 MM 18K SOLID RED GOLD BEZEL, TWO-TONED STAINLESS STEEL BRACELET