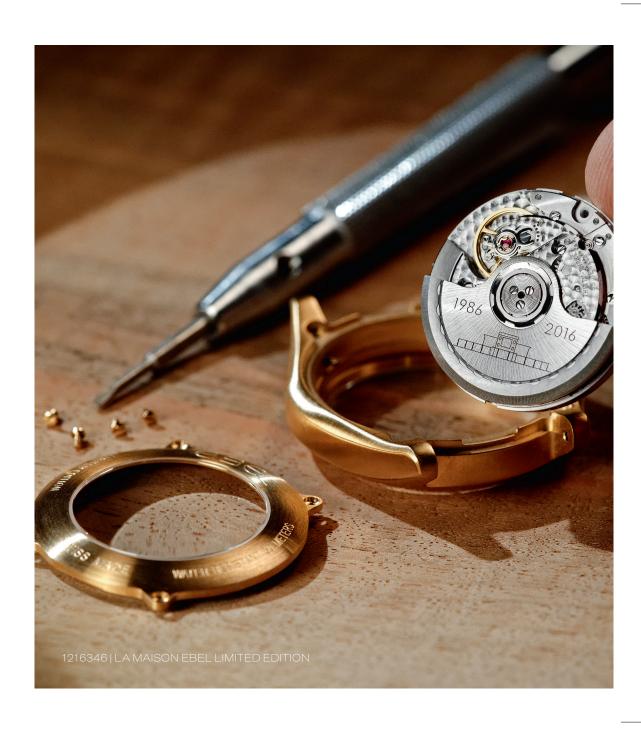

# LA MAISON EBEL LIMITED EDITION

A STRIKING COLLECTION WHICH
COMMEMORATES THE DUAL CELEBRATION
OF THE 30<sup>TH</sup> ANNIVERSARY OF LA MAISON EBEL,
AND THE 100<sup>TH</sup> ANNIVERSARY OF THE
CONCEPTION OF THE VILLA TURQUE.

#### 1216345

AUTOMATIC Ø 35 MM 18K SOLID WHITE GOLD CASE DEEP BLUE ALLIGATOR STRAP

1216346

AUTOMATIC Ø 35 MM 18K SOLID YELLOW GOLD CASE AND BRACELET

1216348

AUTOMATIC Ø 35 MM 18K SOLID YELLOW GOLD CASE COGNAC ALLIGATOR STRAP

### LA MAISON EBEL LIMITED EDITION

1216347

AUTOMATIC Ø 35 MM 18K SOLID RED GOLD CASE AND BRACELET

1216349

AUTOMATIC Ø 35 MM 18K SOLID RED GOLD CASE BURGUNDY ALLIGATOR STRAP