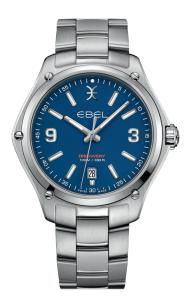

BORN SPORTS WATCH
BY EBEL. A DYNAMIC, FREE-SPIRITED AND
ADVENTUROUS PERSONALITY.

THE CONTEMPORARY HEXAGONAL
CASE WITH SIGNATURE SCREW DETAIL.
WELL-CRAFTED AND DISTINCTIVE,
EASY-TO-WEAR DESIGN.

SPORTING CHARACTER. MODERN YET CLASSIC.







1216393

QUARTZ Ø 33 MM STAINLESS STEEL



1216394

QUARTZ Ø 33 MM STAINLESS STEEL

## EBEL DISCOVERY



1216395

QUARTZ Ø 33 MM STAINLESS STEEL



### EBEL DISCOVERY



#### 1216396

QUARTZ Ø 33 MM 18K SOLID RED GOLD BEZEL, TWO-TONED STAINLESS STEEL BRACELET



#### 1216397

OUARTZ Ø 33 MM 18K SOLID RED GOLD BEZEL, TWO-TONED STAINLESS STEEL BRACELET



#### 1216398

OUARTZ Ø 33 MM 18K SOLID RED GOLD BEZEL, TWO-TONED STAINLESS STEEL BRACELET



1216399

QUARTZ Ø 41 MM STAINLESS STEEL

## EBEL DISCOVERY



#### 1216401

QUARTZ Ø 41 MM STAINLESS STEEL



#### 1216400

QUARTZ Ø 41 MM STAINLESS STEEL

## EBEL BELUGA

FOR THE WOMAN WHO APPRECIATES HER WATCH AS A PIECE OF JEWELRY.

EBEL BELUGA'S VOLUPTUOUS CONTOURS

AND SOFT, SENSUAL LINES EVOKE THE ESSENCE

OF DESIRE. ULTRA-FEMININE. TIMELESS.

A GRACEFUL AND UNCOMPROMISING INTERPRETATION OF SEDUCTIVE ELEGANCE.







1216037 QUARTZ Ø 30 MM STAINLESS STEEL



1216069 QUARTZ Ø 30 MM STAINLESS STEEL



1216038 QUARTZ Ø 30 MM STAINLESS STEEL

## EBEL BELUGA



1216071

QUARTZ Ø 36,5 MM STAINLESS STEEL





## EBEL BRASILIA

A VERSATILE WATCH INFUSED WITH A FRESH SENSE OF GLAMOUR AND FINESSE.

LIKE TODAY'S WOMAN, BRASILIA IS STYLISH AND DISTINCT.

THE GEOMETRIC SHAPE OF ITS DIAL IS SOFTENED BY A CONTOURED CASE AND CURVED BRACELET LINKS.

A MODERN, YOUTHFUL APPROACH
TO EVERYDAY SOPHISTICATION.