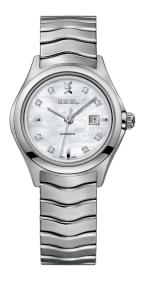

# EBEL WAVE

FLUID CONTOURS, UNCOMPROMISING COMFORT.

INSPIRED BY THE EBEL SPORT CLASSIC, ICONIC
DESIGN ELEMENTS BOLDLY REIMAGINED
- FRESH, MODERN, DYNAMIC.

A MORE ELEGANTLY SCULPTED PROFILE.
PROMINENTLY DEFINED WAVE-SHAPED LINKS.

THE SMOOTHLY INTEGRATED CASE AND BRACELET
OFFERING TRADEMARK FLEXIBILITY WITH
A SOFT, SUPPLE FIT.

THE WAVE. UNDENIABLY EBEL.

1216374

QUARTZ Ø 30 MM STAINLESS STEEL

1216191

QUARTZ Ø 30 MM STAINLESS STEEL