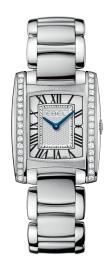

## EBEL BRASILIA

A VERSATILE WATCH INFUSED WITH A FRESH SENSE OF GLAMOUR AND FINESSE.

LIKE TODAY'S WOMAN, BRASILIA IS STYLISH AND DISTINCT.

THE GEOMETRIC SHAPE OF ITS DIAL IS SOFTENED BY A CONTOURED CASE AND CURVED BRACELET LINKS.

#### 1215769

QUARTZ WIDTH 23,7 MM STAINLESS STEEL & 18K YELLOW GOLD ebel.com