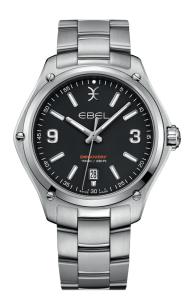

# EBEL DISCOVERY

THE NATURALLY BORN SPORTS WATCH
BY EBEL. A DYNAMIC, FREE-SPIRITED AND
ADVENTUROUS PERSONALITY.

THE CONTEMPORARY HEXAGONAL
CASE WITH SIGNATURE SCREW DETAIL.
WELL-CRAFTED AND DISTINCTIVE,
EASY-TO-WEAR DESIGN.

SPORTING CHARACTER. MODERN YET CLASSIC.

1216393

QUARTZ Ø 33 MM STAINLESS STEEL

1216394

QUARTZ Ø 33 MM STAINLESS STEEL