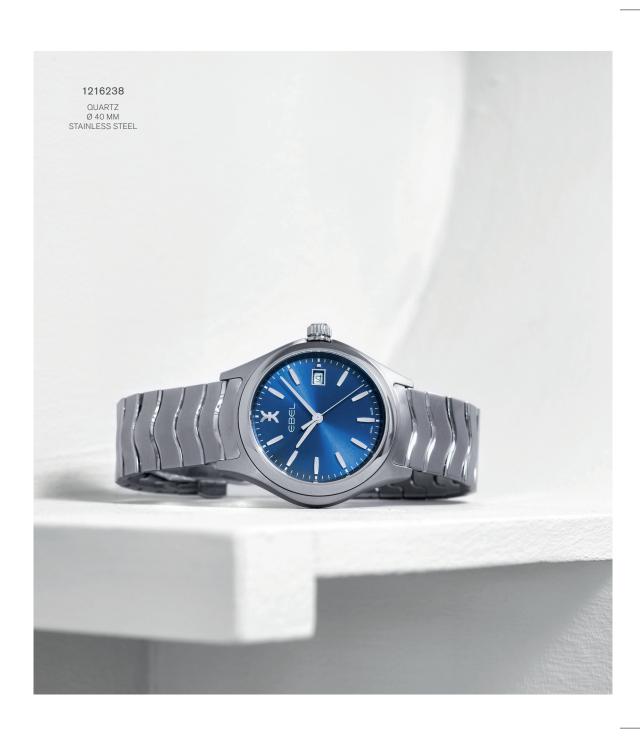

## 1216268

QUARTZ Ø 30 MM STAINLESS STEEL

1216194

QUARTZ Ø 30 MM STAINLESS STEEL

1216270

QUARTZ Ø 30 MM STAINLESS STEEL

1216326

AUTOMATIC Ø 30 MM STAINLESS STEEL