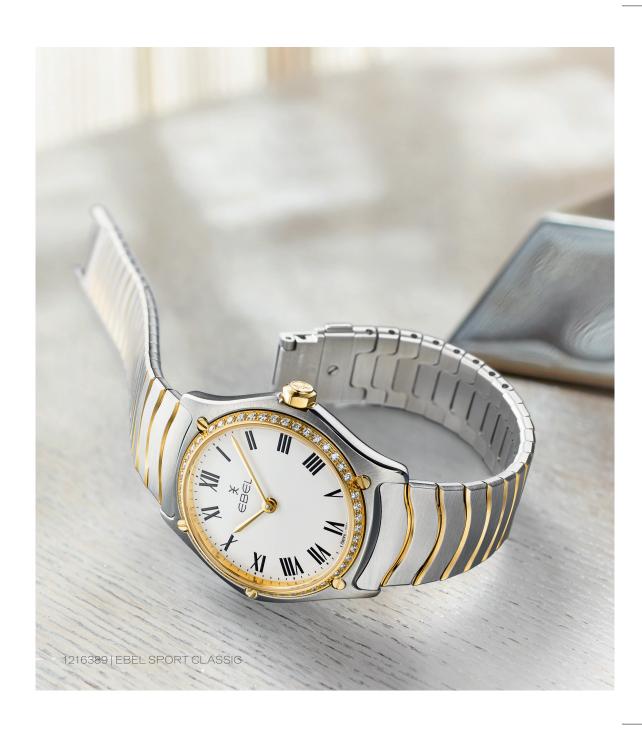

#### 1216389

OUARTZ Ø 29 MM 18K SOLID YELLOW GOLD BEZEL, TWO-TONED STAINLESS STEEL BRACELET

QUARTZ Ø 29 MM 18K SOLID YELLOW GOLD BEZEL, TWO-TONED STAINLESS STEEL BRACELET