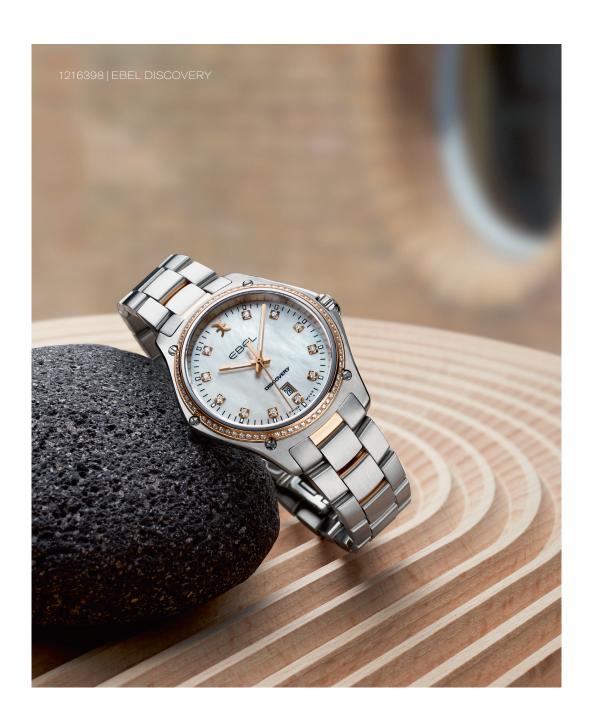

#### 1216398

OUARTZ Ø 33 MM 18K SOLID RED GOLD BEZEL, TWO-TONED STAINLESS STEEL BRACELET

1216399

QUARTZ Ø 41 MM STAINLESS STEEL