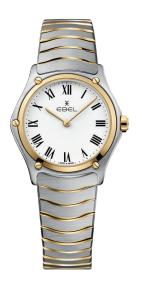

# EBEL SPORT CLASSIC

EBEL BRINGS BACK A WATCH OF SIMPLE, FLUID BEAUTY EMBODYING THE VERY SOUL OF STYLE.

GEOMETRIC FEATURES, ELEGANTLY THIN AND FLAWLESSLY SHAPED.

A TRUE MARRIAGE OF TECHNICAL MASTERY AND STRIKING AESTHETICS.

AN ICONIC SPORT CHIC STYLE FROM THE 70'S AND THE EBEL BRAND'S DESIGN SIGNATURE.

THE ORIGINAL EBEL SPORT CLASSIC.
AN ICON AWAKES.

QUARTZ Ø 24 MM 18K SOLID YELLOW GOLD BEZEL, TWO-TONED STAINLESS STEEL BRACELET