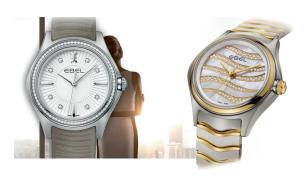

# EBEL WAVE

FLUID CONTOURS, UNCOMPROMISING COMFORT.

INSPIRED BY THE EBEL SPORT CLASSIC, ICONIC
DESIGN ELEMENTS BOLDLY REIMAGINED
- FRESH, MODERN, DYNAMIC.

A MORE ELEGANTLY SCULPTED PROFILE.
PROMINENTLY DEFINED WAVE-SHAPED LINKS.

THE SMOOTHLY INTEGRATED CASE AND BRACELET
OFFERING TRADEMARK FLEXIBILITY WITH
A SOFT, SUPPLE FIT.

THE WAVE. UNDENIABLY EBEL.

1216374

QUARTZ Ø 30 MM STAINLESS STEEL

1216191

QUARTZ Ø 30 MM STAINLESS STEEL