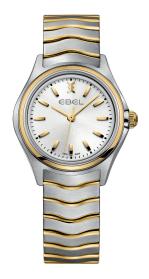

# EBEL WAVE

FLUID CONTOURS, UNCOMPROMISING COMFORT.

INSPIRED BY THE EBEL SPORT CLASSIC, ICONIC
DESIGN ELEMENTS BOLDLY REIMAGINED
- FRESH, MODERN, DYNAMIC.

A MORE ELEGANTLY SCULPTED PROFILE.
PROMINENTLY DEFINED WAVE-SHAPED LINKS.

THE SMOOTHLY INTEGRATED CASE AND BRACELET
OFFERING TRADEMARK FLEXIBILITY WITH
A SOFT, SUPPLE FIT.

THE WAVE. UNDENIABLY EBEL.

1216374

QUARTZ Ø 30 MM STAINLESS STEEL

1216191

QUARTZ Ø 30 MM STAINLESS STEEL