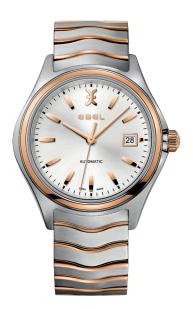

## 1216373

OUARTZ MOONPHASE Ø 30 MM 18K SOLID YELLOW GOLD BEZEL, TWO-TONED STAINLESS STEEL BRACELET

QUARTZ Ø 30 MM 18K SOLID YELLOW GOLD CASE, TWO-TONED STAINLESS STEEL BRACELET