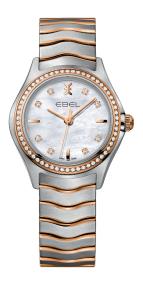

## 1216195

QUARTZ Ø 30 MM 18K SOLID YELLOW GOLD BEZEL, TWO-TONED STAINLESS STEEL BRACELET