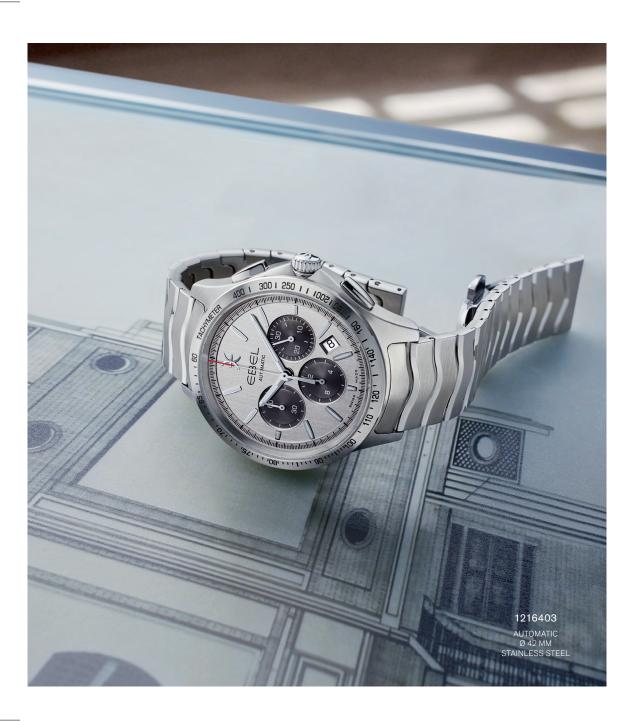

STEEL



OUARTZ Ø 40 MM 18K SOLID YELLOW GOLD BEZEL, TWO-TONED STAINLESS STEEL BRACELET





1216383

AUTOMATIC Ø 40 MM STAINLESS STEEL



AUTOMATIC Ø 40 MM 18K SOLID RED GOLD BEZEL, TWO-TONED STAINLESS STEEL BRACELET



## 1216333

AUTOMATIC Ø 40 MM 18K SOLID RED GOLD BEZEL, TWO-TONED STAINLESS STEEL BRACELET



## 1216332

AUTOMATIC Ø 40 MM STAINLESS STEEL CASE GREY CALF STRAP



## 1216331

AUTOMATIC Ø 40 MM STAINLESS STEEL CASE BROWN CALF STRAP







# 1216341

QUARTZ Ø 42 MM STAINLESS STEEL CASE BROWN CALF STRAP



## 1216343

OUARTZ Ø 42 MM STAINLESS STEEL CASE BLACK CALF STRAP





QUARTZ Ø 42 MM STAINLESS STEEL



1216342

QUARTZ Ø 42 MM STAINLESS STEEL

## EBEL WAVE



1216344

QUARTZ Ø 42 MM STAINLESS STEEL



1216404

AUTOMATIC Ø 42 MM STAINLESS STEEL CASE BLACK CALF STRAP









# LA MAISON EBEL LIMITED EDITION

A STRIKING COLLECTION WHICH
COMMEMORATES THE DUAL CELEBRATION
OF THE 30<sup>TH</sup> ANNIVERSARY OF LA MAISON EBEL,
AND THE 100<sup>TH</sup> ANNIVERSARY OF THE
CONCEPTION OF THE VILLA TURQUE.



#### 1216345

AUTOMATIC Ø 35 MM 18K SOLID WHITE GOLD CASE DEEP BLUE ALLIGATOR STRAP





1216346

AUTOMATIC Ø 35 MM 18K SOLID YELLOW GOLD CASE AND BRACELET



1216348

AUTOMATIC Ø 35 MM 18K SOLID YELLOW GOLD CASE COGNAC ALLIGATOR STRAP

### LA MAISON EBEL LIMITED EDITION



1216347

AUTOMATIC Ø 35 MM 18K SOLID RED GOLD CASE AND BRACELET



1216349

AUTOMATIC Ø 35 MM 18K SOLID RED GOLD CASE BURGUNDY ALLIGATOR STRAP

# EBEL DISCOVERY

THE NATURALLY BORN SPORTS WATCH
BY EBEL. A DYNAMIC, FREE-SPIRITED AND
ADVENTUROUS PERSONALITY.

THE CONTEMPORARY HEXAGONAL
CASE