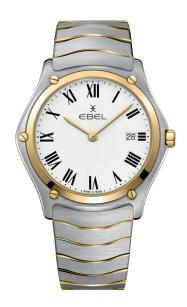

# EBEL SPORT CLASSIC

EBEL BRINGS BACK A WATCH OF SIMPLE, FLUID BEAUTY EMBODYING THE VERY SOUL OF STYLE.

GEOMETRIC FEATURES, ELEGANTLY THIN AND FLAWLESSLY SHAPED.

A TRUE MARRIAGE OF TECHNICAL MASTERY AND STRIKING AESTHETICS.

AN ICONIC SPORT CHIC STYLE FROM THE 70'S AND THE EBEL BRAND'S DESIGN SIGNATURE.

THE ORIGINAL EBEL SPORT CLASSIC.
AN ICON AWAKES.

QUARTZ Ø 24 MM 18K SOLID YELLOW GOLD BEZEL, TWO-TONED STAINLESS STEEL BRACELET

#### 1216385

QUARTZ Ø 24 MM 18K SOLID YELLOW GOLD BEZEL, TWO-TONED STAINLESS STEEL BRACELET