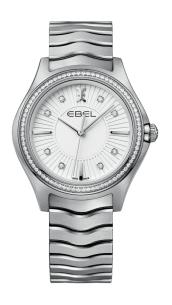

## 1216328

AUTOMATIC Ø 30 MM 18K SOLID RED GOLD BEZEL, TWO-TONED STAINLESS STEEL BRACELET

1216303

QUARTZ Ø 35 MM STAINLESS STEEL

1216304

QUARTZ Ø 35 MM STAINLESS STEEL

1216308

QUARTZ Ø 35 MM STAINLESS STEEL