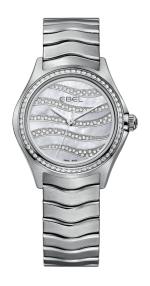

# EBEL WAVE

FLUID CONTOURS, UNCOMPROMISING COMFORT.

INSPIRED BY THE EBEL SPORT CLASSIC, ICONIC
DESIGN ELEMENTS BOLDLY REIMAGINED
- FRESH, MODERN, DYNAMIC.

A MORE ELEGANTLY SCULPTED PROFILE.
PROMINENTLY DEFINED WAVE-SHAPED LINKS.

THE SMOOTHLY INTEGRATED CASE AND BRACELET
OFFERING TRADEMARK FLEXIBILITY WITH
A SOFT, SUPPLE FIT.

THE WAVE. UNDENIABLY EBEL.

1216374

QUARTZ Ø 30 MM STAINLESS STEEL

1216191

QUARTZ Ø 30 MM STAINLESS STEEL