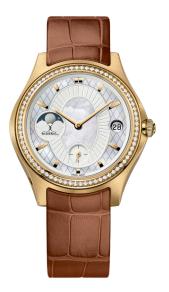

## 1216373

OUARTZ MOONPHASE Ø 30 MM 18K SOLID YELLOW GOLD BEZEL, TWO-TONED STAINLESS STEEL BRACELET

QUARTZ Ø 30 MM 18K SOLID YELLOW GOLD CASE, TWO-TONED STAINLESS STEEL BRACELET

## 1216195

QUARTZ Ø 30 MM 18K SOLID YELLOW GOLD BEZEL, TWO-TONED STAINLESS STEEL BRACELET