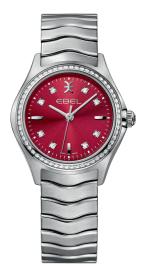

# EBEL WAVE

FLUID CONTOURS, UNCOMPROMISING COMFORT.

INSPIRED BY THE EBEL SPORT CLASSIC, ICONIC
DESIGN ELEMENTS BOLDLY REIMAGINED
- FRESH, MODERN, DYNAMIC.

A MORE ELEGANTLY SCULPTED PROFILE.
PROMINENTLY DEFINED WAVE-SHAPED LINKS.

THE SMOOTHLY INTEGRATED CASE AND BRACELET
OFFERING TRADEMARK FLEXIBILITY WITH
A SOFT, SUPPLE FIT.

THE WAVE. UNDENIABLY EBEL.

1216374

QUARTZ Ø 30 MM STAINLESS STEEL

1216191

QUARTZ Ø 30 MM STAINLESS STEEL

### EBEL WAVE

1216315

QUARTZ Ø 30 MM STAINLESS STEEL

1216316

QUARTZ Ø 30 MM STAINLESS STEEL

1216217

QUARTZ Ø 30 MM STAINLESS STEEL

1216381