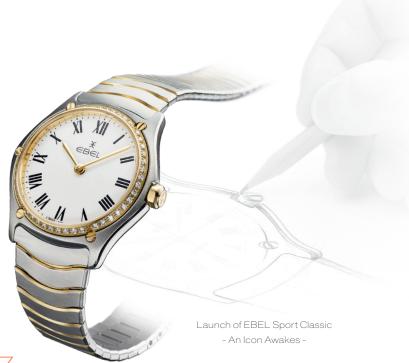

# EBEL SPORT CLASSIC

EBEL BRINGS BACK A WATCH OF SIMPLE, FLUID BEAUTY EMBODYING THE VERY SOUL OF STYLE.

GEOMETRIC FEATURES, ELEGANTLY THIN AND FLAWLESSLY SHAPED.

A TRUE MARRIAGE OF TECHNICAL MASTERY AND STRIKING AESTHETICS.

AN ICONIC SPORT CHIC STYLE FROM THE 70'S AND THE EBEL BRAND'S DESIGN SIGNATURE.

THE ORIGINAL EBEL SPORT CLASSIC.
AN ICON AWAKES.

QUARTZ Ø 24 MM 18K SOLID YELLOW GOLD BEZEL, TWO-TONED STAINLESS STEEL BRACELET