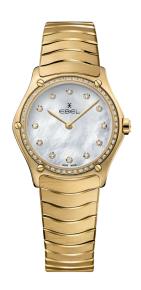

## EBEL SPORT CLASSIC

1216392

QUARTZ Ø 29 MM 18K SOLID YELLOW GOLD CASE AND BRACELET

QUARTZ Ø 40 MM 18K SOLID YELLOW GOLD BEZEL, TWO-TONED STAINLESS STEEL BRACELET