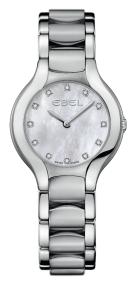

## EBEL BELUGA

FOR THE WOMAN WHO APPRECIATES HER WATCH AS A PIECE OF JEWELRY.

EBEL BELUGA'S VOLUPTUOUS CONTOURS

AND SOFT, SENSUAL LINES EVOKE THE ESSENCE

OF DESIRE. ULTRA-FEMININE. TIMELESS.

A GRACEFUL AND UNCOMPROMISING INTERPRETATION OF SEDUCTIVE ELEGANCE.

## EBEL BELUGA

1216071

QUARTZ Ø 36,5 MM STAINLESS STEEL