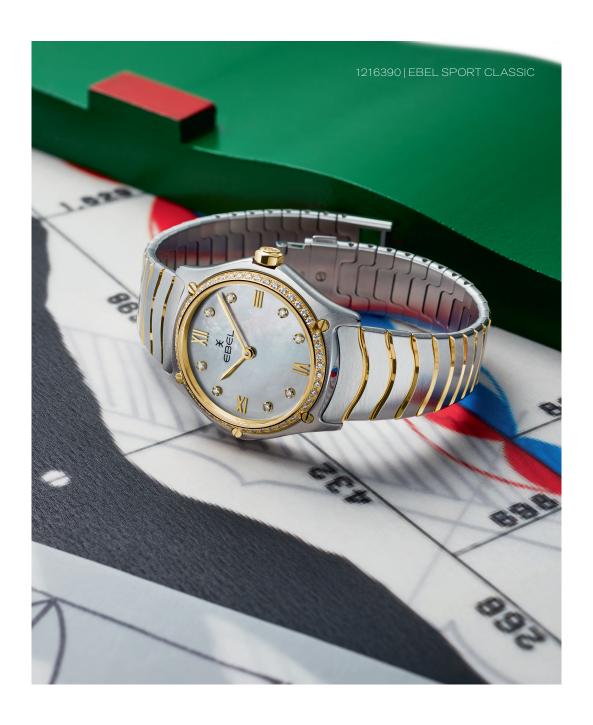

#### 1216390

QUARTZ Ø 29 MM 18K SOLID GOLD BEZEL, TWO-TONED STAINLESS STEEL BRACELET