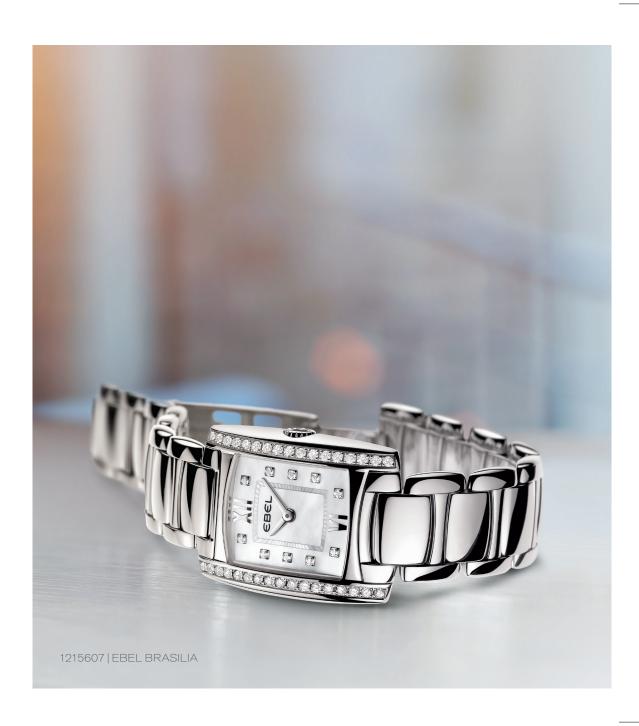

## EBEL BRASILIA

A VERSATILE WATCH INFUSED WITH A FRESH SENSE OF GLAMOUR AND FINESSE.

LIKE TODAY'S WOMAN, BRASILIA IS STYLISH AND DISTINCT.

THE GEOMETRIC SHAPE OF ITS DIAL IS SOFTENED BY A CONTOURED CASE AND CURVED BRACELET LINKS.

A MODERN, YOUTHFUL APPROACH
TO EVERYDAY SOPHISTICATION.

1216033

QUARTZ WIDTH 23,7 MM STAINLESS STEEL

1216068

QUARTZ WIDTH 23,7 MM STAINLESS STEEL

1215607

QUARTZ WIDTH 23,7 MM STAINLESS STEEL