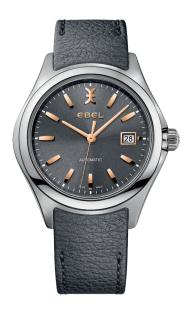

# EBEL WAVE

FLUID CONTOURS, UNCOMPROMISING COMFORT.

INSPIRED BY THE EBEL SPORT CLASSIC, ICONIC
DESIGN ELEMENTS BOLDLY REIMAGINED
- FRESH, MODERN, DYNAMIC.

A MORE ELEGANTLY SCULPTED PROFILE.
PROMINENTLY DEFINED WAVE-SHAPED LINKS.

THE SMOOTHLY INTEGRATED CASE AND BRACELET
OFFERING TRADEMARK FLEXIBILITY WITH
A SOFT, SUPPLE FIT.

THE WAVE. UNDENIABLY EBEL.

1216374

QUARTZ Ø 30 MM STAINLESS STEEL

1216191

QUARTZ Ø 30 MM STAINLESS STEEL