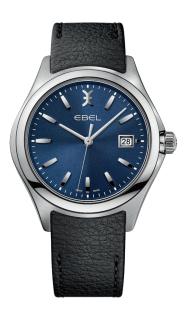

QUARTZ Ø 40 MM STAINLESS STEEL

1216239

QUARTZ Ø 40 MM STAINLESS STEEL

OUARTZ Ø 40 MM 18K SOLID YELLOW GOLD BEZEL, TWO-TONED STAINLESS STEEL BRACELET

1216383

AUTOMATIC Ø 40 MM STAINLESS STEEL

AUTOMATIC Ø 40 MM 18K SOLID RED GOLD BEZEL, TWO-TONED STAINLESS STEEL BRACELET