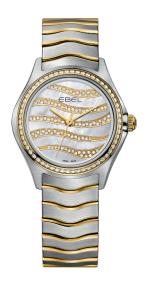

## 1216373

OUARTZ MOONPHASE Ø 30 MM 18K SOLID YELLOW GOLD BEZEL, TWO-TONED STAINLESS STEEL BRACELET

QUARTZ Ø 30 MM 18K SOLID YELLOW GOLD CASE, TWO-TONED STAINLESS STEEL BRACELET