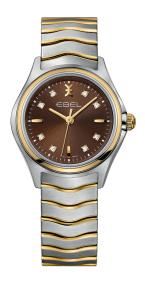

# EBEL WAVE

FLUID CONTOURS, UNCOMPROMISING COMFORT.

INSPIRED BY THE EBEL SPORT CLASSIC, ICONIC
DESIGN ELEMENTS BOLDLY REIMAGINED
- FRESH, MODERN, DYNAMIC.

A MORE ELEGANTLY SCULPTED PROFILE.
PROMINENTLY DEFINED WAVE-SHAPED LINKS.

THE SMOOTHLY INTEGRATED CASE AND BRACELET
OFFERING TRADEMARK FLEXIBILITY WITH
A SOFT, SUPPLE FIT.

THE WAVE. UNDENIABLY EBEL.

1216374

QUARTZ Ø 30 MM STAINLESS STEEL

1216191

QUARTZ Ø 30 MM STAINLESS STEEL

## 1216268

QUARTZ Ø 30 MM STAINLESS STEEL

1216194

QUARTZ Ø 30 MM STAINLESS STEEL

1216270

QUARTZ Ø 30 MM STAINLESS STEEL

1216326

AUTOMATIC Ø 30 MM STAINLESS STEEL