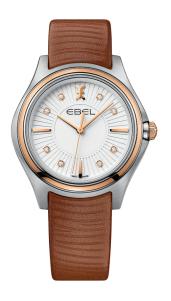

## 1216373

OUARTZ MOONPHASE Ø 30 MM 18K SOLID YELLOW GOLD BEZEL, TWO-TONED STAINLESS STEEL BRACELET

QUARTZ Ø 30 MM 18K SOLID YELLOW GOLD CASE, TWO-TONED STAINLESS STEEL BRACELET