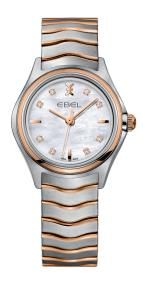

## 1216373

OUARTZ MOONPHASE Ø 30 MM 18K SOLID YELLOW GOLD BEZEL, TWO-TONED STAINLESS STEEL BRACELET

QUARTZ Ø 30 MM 18K SOLID YELLOW GOLD CASE, TWO-TONED STAINLESS STEEL BRACELET