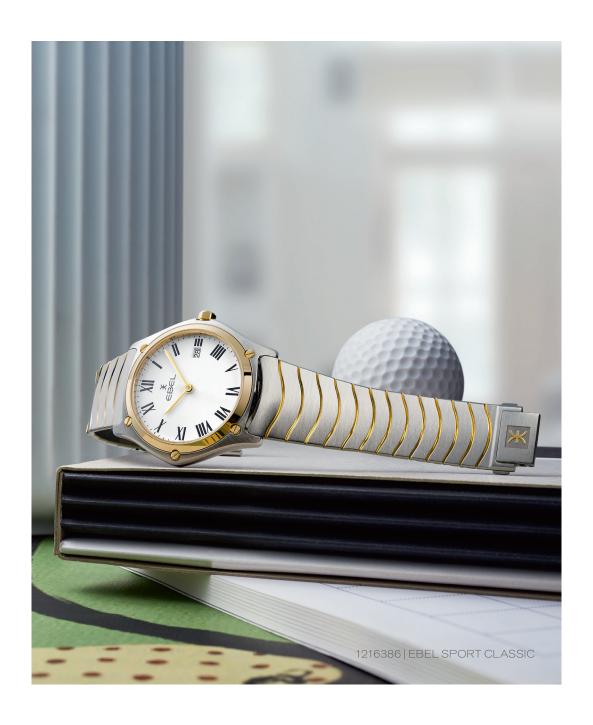

# EBEL SPORT CLASSIC

EBEL BRINGS BACK A WATCH OF SIMPLE, FLUID BEAUTY EMBODYING THE VERY SOUL OF STYLE.

GEOMETRIC FEATURES, ELEGANTLY THIN AND FLAWLESSLY SHAPED.

A TRUE MARRIAGE OF TECHNICAL MASTERY AND STRIKING AESTHETICS.

AN ICONIC SPORT CHIC STYLE FROM THE 70'S AND THE EBEL BRAND'S DESIGN SIGNATURE.

THE ORIGINAL EBEL SPORT CLASSIC.
AN ICON AWAKES.

QUARTZ Ø 24 MM 18K SOLID YELLOW GOLD BEZEL, TWO-TONED STAINLESS STEEL BRACELET

#### 1216385

QUARTZ Ø 24 MM 18K SOLID YELLOW GOLD BEZEL, TWO-TONED STAINLESS STEEL BRACELET