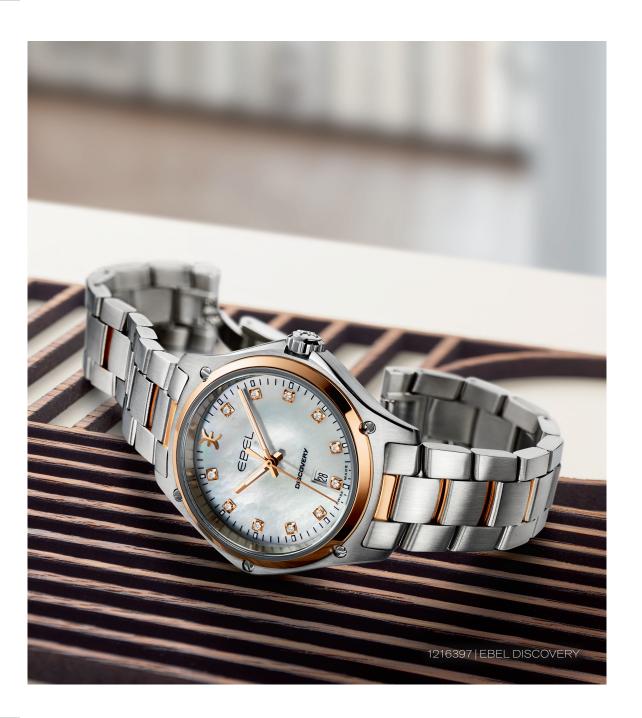

#### 1216397

OUARTZ Ø 33 MM 18K SOLID RED GOLD BEZEL, TWO-TONED STAINLESS STEEL BRACELET