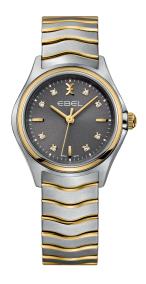

# EBEL WAVE

FLUID CONTOURS, UNCOMPROMISING COMFORT.

INSPIRED BY THE EBEL SPORT CLASSIC, ICONIC
DESIGN ELEMENTS BOLDLY REIMAGINED
- FRESH, MODERN, DYNAMIC.

A MORE ELEGANTLY SCULPTED PROFILE.
PROMINENTLY DEFINED WAVE-SHAPED LINKS.

THE SMOOTHLY INTEGRATED CASE AND BRACELET
OFFERING TRADEMARK FLEXIBILITY WITH
A SOFT, SUPPLE FIT.

THE WAVE. UNDENIABLY EBEL.

1216374

QUARTZ Ø 30 MM STAINLESS STEEL

1216191

QUARTZ Ø 30 MM STAINLESS STEEL

## 1216268

QUARTZ Ø 30 MM STAINLESS STEEL

1216194

QUARTZ Ø 30 MM STAINLESS STEEL

1216270

QUARTZ Ø 30 MM STAINLESS STEEL

1216326

AUTOMATIC Ø 30 MM STAINLESS STEEL