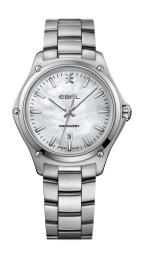

# EBEL DISCOVERY

THE NATURALLY BORN SPORTS WATCH
BY EBEL. A DYNAMIC, FREE-SPIRITED AND
ADVENTUROUS PERSONALITY.

THE CONTEMPORARY HEXAGONAL
CASE WITH SIGNATURE SCREW DETAIL.
WELL-CRAFTED AND DISTINCTIVE,
EASY-TO-WEAR DESIGN.

SPORTING CHARACTER. MODERN YET CLASSIC.

1216393

QUARTZ Ø 33 MM STAINLESS STEEL

1216394

QUARTZ Ø 33 MM STAINLESS STEEL