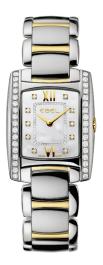

## EBEL BRASILIA

A VERSATILE WATCH INFUSED WITH A FRESH SENSE OF GLAMOUR AND FINESSE.

LIKE TODAY'S WOMAN, BRASILIA IS STYLISH AND DISTINCT.

THE GEOMETRIC SHAPE OF ITS DIAL IS SOFTENED BY A CONTOURED CASE AND CURVED BRACELET LINKS.

#### 1215769

QUARTZ WIDTH 23,7 MM STAINLESS STEEL & 18K YELLOW GOLD ebel.com