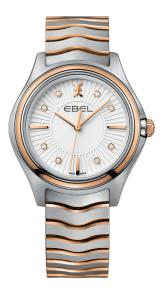

## 1216268

QUARTZ Ø 30 MM STAINLESS STEEL

1216194

QUARTZ Ø 30 MM STAINLESS STEEL

1216270

QUARTZ Ø 30 MM STAINLESS STEEL

1216326

AUTOMATIC Ø 30 MM STAINLESS STEEL

1216327

AUTOMATIC Ø 30 MM STAINLESS STEEL

1216372

QUARTZ MOONPHASE Ø 30 MM STAINLESS STEEL