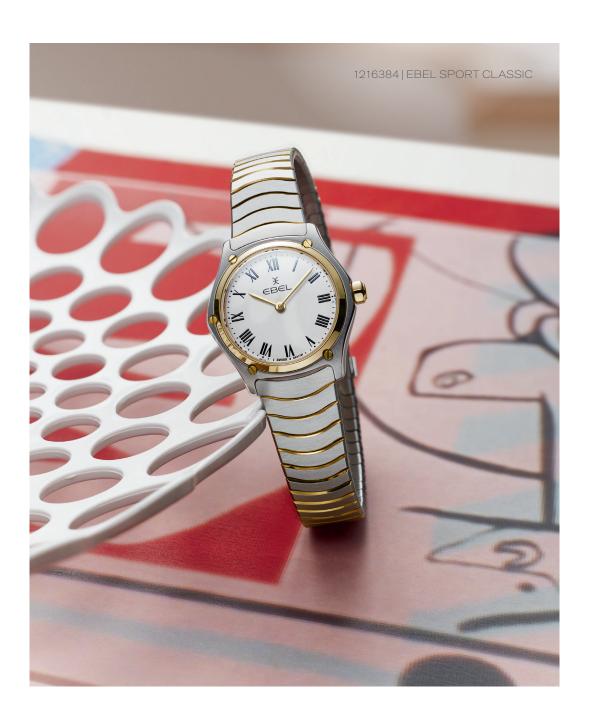

# EBEL SPORT CLASSIC

EBEL BRINGS BACK A WATCH OF SIMPLE, FLUID BEAUTY EMBODYING THE VERY SOUL OF STYLE.

GEOMETRIC FEATURES, ELEGANTLY THIN AND FLAWLESSLY SHAPED.

A TRUE MARRIAGE OF TECHNICAL MASTERY AND STRIKING AESTHETICS.

AN ICONIC SPORT CHIC STYLE FROM THE 70'S AND THE EBEL BRAND'S DESIGN SIGNATURE.

THE ORIGINAL EBEL SPORT CLASSIC.
AN ICON AWAKES.

QUARTZ Ø 24 MM 18K SOLID YELLOW GOLD BEZEL, TWO-TONED STAINLESS STEEL BRACELET