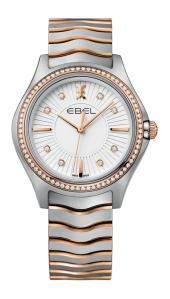

## 1216195

QUARTZ Ø 30 MM 18K SOLID YELLOW GOLD BEZEL, TWO-TONED STAINLESS STEEL BRACELET