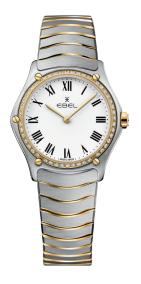

#### 1216390

QUARTZ Ø 29 MM 18K SOLID GOLD BEZEL, TWO-TONED STAINLESS STEEL BRACELET