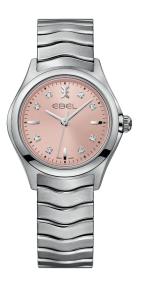

# EBEL WAVE

FLUID CONTOURS, UNCOMPROMISING COMFORT.

INSPIRED BY THE EBEL SPORT CLASSIC, ICONIC
DESIGN ELEMENTS BOLDLY REIMAGINED
- FRESH, MODERN, DYNAMIC.

A MORE ELEGANTLY SCULPTED PROFILE.
PROMINENTLY DEFINED WAVE-SHAPED LINKS.

THE SMOOTHLY INTEGRATED CASE AND BRACELET
OFFERING TRADEMARK FLEXIBILITY WITH
A SOFT, SUPPLE FIT.

THE WAVE. UNDENIABLY EBEL.

1216374

QUARTZ Ø 30 MM STAINLESS STEEL

1216191

QUARTZ Ø 30 MM STAINLESS STEEL

### EBEL WAVE

1216315

QUARTZ Ø 30 MM STAINLESS STEEL

1216316

QUARTZ Ø 30 MM STAINLESS STEEL

1216217

QUARTZ Ø 30 MM STAINLESS STEEL

1216381