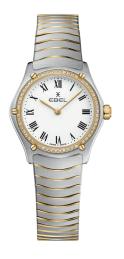

#### 1216387

OUARTZ Ø 29 MM 18K SOLID YELLOW GOLD BEZEL, TWO-TONED STAINLESS STEEL BRACELET

#### 1216389

OUARTZ Ø 29 MM 18K SOLID YELLOW GOLD BEZEL, TWO-TONED STAINLESS STEEL BRACELET

QUARTZ Ø 29 MM 18K SOLID YELLOW GOLD BEZEL, TWO-TONED STAINLESS STEEL BRACELET