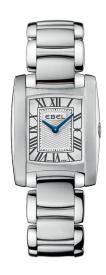

## EBEL BRASILIA

A VERSATILE WATCH INFUSED WITH A FRESH SENSE OF GLAMOUR AND FINESSE.

LIKE TODAY'S WOMAN, BRASILIA IS STYLISH AND DISTINCT.

THE GEOMETRIC SHAPE OF ITS DIAL IS SOFTENED BY A CONTOURED CASE AND CURVED BRACELET LINKS.

A MODERN, YOUTHFUL APPROACH
TO EVERYDAY SOPHISTICATION.

1216033

QUARTZ WIDTH 23,7 MM STAINLESS STEEL

1216068

QUARTZ WIDTH 23,7 MM STAINLESS STEEL

1215607

QUARTZ WIDTH 23,7 MM STAINLESS STEEL