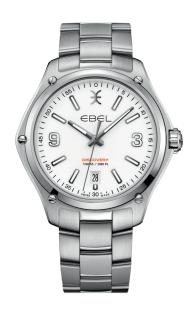

#### 1216398

OUARTZ Ø 33 MM 18K SOLID RED GOLD BEZEL, TWO-TONED STAINLESS STEEL BRACELET

1216399

QUARTZ Ø 41 MM STAINLESS STEEL

## EBEL DISCOVERY

#### 1216401

QUARTZ Ø 41 MM STAINLESS STEEL

#### 1216400

QUARTZ Ø 41 MM STAINLESS STEEL