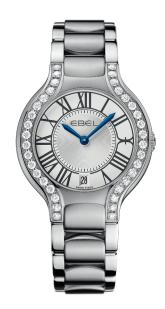

## EBEL BELUGA

FOR THE WOMAN WHO APPRECIATES HER WATCH AS A PIECE OF JEWELRY.

EBEL BELUGA'S VOLUPTUOUS CONTOURS

AND SOFT, SENSUAL LINES EVOKE THE ESSENCE

OF DESIRE. ULTRA-FEMININE. TIMELESS.

A GRACEFUL AND UNCOMPROMISING INTERPRETATION OF SEDUCTIVE ELEGANCE.

1216037 QUARTZ Ø 30 MM STAINLESS STEEL

1216069 QUARTZ Ø 30 MM STAINLESS STEEL

1216038 QUARTZ Ø 30 MM STAINLESS STEEL