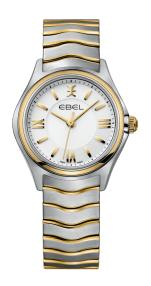

# EBEL WAVE

FLUID CONTOURS, UNCOMPROMISING COMFORT.

INSPIRED BY THE EBEL SPORT CLASSIC, ICONIC
DESIGN ELEMENTS BOLDLY REIMAGINED
- FRESH, MODERN, DYNAMIC.

A MORE ELEGANTLY SCULPTED PROFILE.
PROMINENTLY DEFINED WAVE-SHAPED LINKS.

THE SMOOTHLY INTEGRATED CASE AND BRACELET
OFFERING TRADEMARK FLEXIBILITY WITH
A SOFT, SUPPLE FIT.

THE WAVE. UNDENIABLY EBEL.

1216374

QUARTZ Ø 30 MM STAINLESS STEEL

1216191

QUARTZ Ø 30 MM STAINLESS STEEL