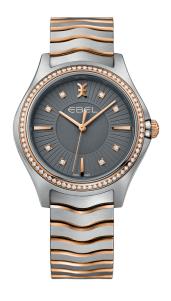

## 1216283

OUARTZ Ø 30 MM 18K SOLID YELLOW GOLD BEZEL, TWO-TONED STAINLESS STEEL BRACELET