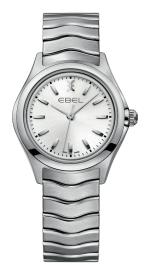

## 1216268

QUARTZ Ø 30 MM STAINLESS STEEL

1216194

QUARTZ Ø 30 MM STAINLESS STEEL

1216270

QUARTZ Ø 30 MM STAINLESS STEEL

1216326

AUTOMATIC Ø 30 MM STAINLESS STEEL

1216327

AUTOMATIC Ø 30 MM STAINLESS STEEL

1216372

QUARTZ MOONPHASE Ø 30 MM STAINLESS STEEL