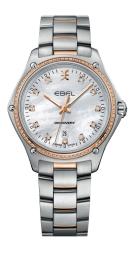

#### 1216396

QUARTZ Ø 33 MM 18K SOLID RED GOLD BEZEL, TWO-TONED STAINLESS STEEL BRACELET

#### 1216397

OUARTZ Ø 33 MM 18K SOLID RED GOLD BEZEL, TWO-TONED STAINLESS STEEL BRACELET

#### 1216398

OUARTZ Ø 33 MM 18K SOLID RED GOLD BEZEL, TWO-TONED STAINLESS STEEL BRACELET

1216399

QUARTZ Ø 41 MM STAINLESS STEEL