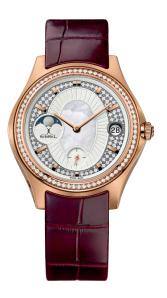

# LA MAISON EBEL LIMITED EDITION

A STRIKING COLLECTION WHICH
COMMEMORATES THE DUAL CELEBRATION
OF THE 30<sup>TH</sup> ANNIVERSARY OF LA MAISON EBEL,
AND THE 100<sup>TH</sup> ANNIVERSARY OF THE
CONCEPTION OF THE VILLA TURQUE.

#### 1216345

AUTOMATIC Ø 35 MM 18K SOLID WHITE GOLD CASE DEEP BLUE ALLIGATOR STRAP

1216346

AUTOMATIC Ø 35 MM 18K SOLID YELLOW GOLD CASE AND BRACELET

1216348

AUTOMATIC Ø 35 MM 18K SOLID YELLOW GOLD CASE COGNAC ALLIGATOR STRAP

### LA MAISON EBEL LIMITED EDITION

1216347

AUTOMATIC Ø 35 MM 18K SOLID RED GOLD CASE AND BRACELET

1216349

AUTOMATIC Ø 35 MM 18K SOLID RED GOLD CASE BURGUNDY ALLIGATOR STRAP