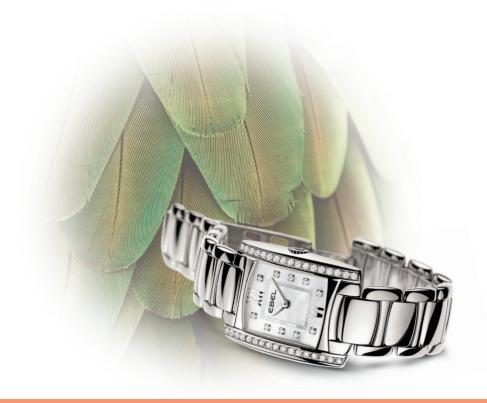

## EBEL BRASILIA

A VERSATILE WATCH INFUSED WITH A FRESH SENSE OF GLAMOUR AND FINESSE.

LIKE TODAY'S WOMAN, BRASILIA IS STYLISH AND DISTINCT.

THE GEOMETRIC SHAPE OF ITS DIAL IS SOFTENED BY A CONTOURED CASE AND CURVED BRACELET LINKS.

A MODERN, YOUTHFUL APPROACH
TO EVERYDAY SOPHISTICATION.

1216033

QUARTZ WIDTH 23,7 MM STAINLESS STEEL

1216068

QUARTZ WIDTH 23,7 MM STAINLESS STEEL

1215607

QUARTZ WIDTH 23,7 MM STAINLESS STEEL

#### 1215769

QUARTZ WIDTH 23,7 MM STAINLESS STEEL & 18K YELLOW GOLD ebel.com