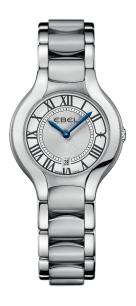

## EBEL BELUGA

FOR THE WOMAN WHO APPRECIATES HER WATCH AS A PIECE OF JEWELRY.

EBEL BELUGA'S VOLUPTUOUS CONTOURS

AND SOFT, SENSUAL LINES EVOKE THE ESSENCE

OF DESIRE. ULTRA-FEMININE. TIMELESS.

A GRACEFUL AND UNCOMPROMISING INTERPRETATION OF SEDUCTIVE ELEGANCE.

1216037 QUARTZ Ø 30 MM STAINLESS STEEL

1216069 QUARTZ Ø 30 MM STAINLESS STEEL

1216038 QUARTZ Ø 30 MM STAINLESS STEEL