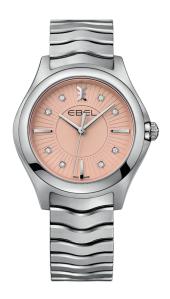

# EBEL WAVE

FLUID CONTOURS, UNCOMPROMISING COMFORT.

INSPIRED BY THE EBEL SPORT CLASSIC, ICONIC
DESIGN ELEMENTS BOLDLY REIMAGINED
- FRESH, MODERN, DYNAMIC.

A MORE ELEGANTLY SCULPTED PROFILE.
PROMINENTLY DEFINED WAVE-SHAPED LINKS.

THE SMOOTHLY INTEGRATED CASE AND BRACELET
OFFERING TRADEMARK FLEXIBILITY WITH
A SOFT, SUPPLE FIT.

THE WAVE. UNDENIABLY EBEL.

1216374

QUARTZ Ø 30 MM STAINLESS STEEL

1216191

QUARTZ Ø 30 MM STAINLESS STEEL

## 1216268

QUARTZ Ø 30 MM STAINLESS STEEL

1216194

QUARTZ Ø 30 MM STAINLESS STEEL

1216270

QUARTZ Ø 30 MM STAINLESS STEEL

1216326

AUTOMATIC Ø 30 MM STAINLESS STEEL