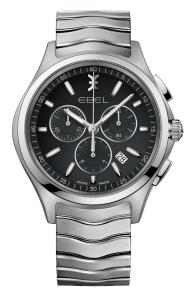

## 1216373

OUARTZ MOONPHASE Ø 30 MM 18K SOLID YELLOW GOLD BEZEL, TWO-TONED STAINLESS STEEL BRACELET

QUARTZ Ø 30 MM 18K SOLID YELLOW GOLD CASE, TWO-TONED STAINLESS STEEL BRACELET