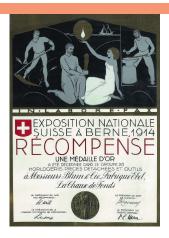

# 1914

Launch of the first EBEL wristwatch.

UNE MÉDAILLE D'OR
A ETÉ DÉCERNÉE DANS LE GROUPE 28
HORLOGERIE, PIÈCES DÉTACHÉES ET OUTILS
À Messieurs Blum & Cie, Falrique Elel,
La Chaux de Tonds

Gold Medal at the National Exhibition in Bern for patented EBEL ring watches. From the very beginning, Alice Lévy took EBEL into the realm of Haute Joaillerie.