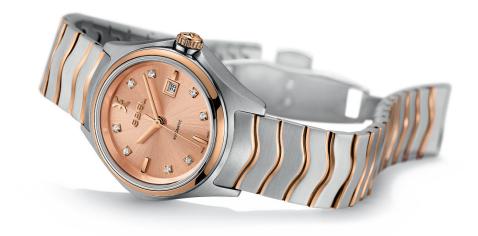

# EBEL WAVE

FLUID CONTOURS, UNCOMPROMISING COMFORT.

INSPIRED BY THE EBEL SPORT CLASSIC, ICONIC
DESIGN ELEMENTS BOLDLY REIMAGINED
- FRESH, MODERN, DYNAMIC.

A MORE ELEGANTLY SCULPTED PROFILE.
PROMINENTLY DEFINED WAVE-SHAPED LINKS.

THE SMOOTHLY INTEGRATED CASE AND BRACELET
OFFERING TRADEMARK FLEXIBILITY WITH
A SOFT, SUPPLE FIT.

THE WAVE. UNDENIABLY EBEL.

1216374

QUARTZ Ø 30 MM STAINLESS STEEL

1216191

QUARTZ Ø 30 MM STAINLESS STEEL

QUARTZ Ø 35 MM 18K SOLID RED GOLD BEZEL OCHRE CALF STRAP