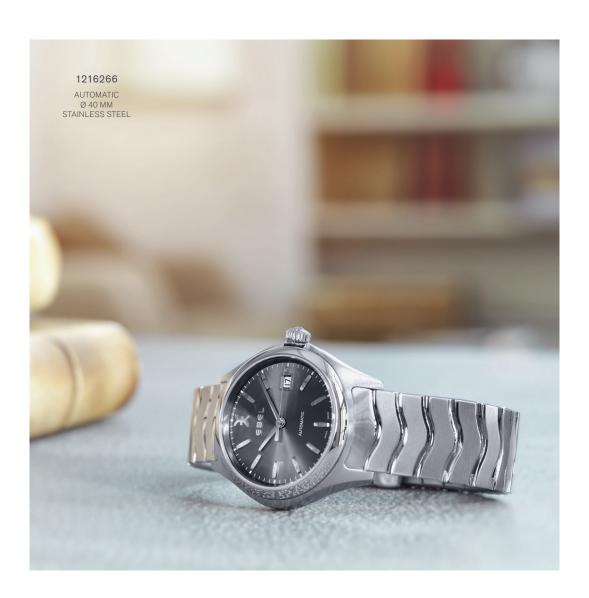

1216327

AUTOMATIC Ø 30 MM STAINLESS STEEL

1216372

QUARTZ MOONPHASE Ø 30 MM STAINLESS STEEL