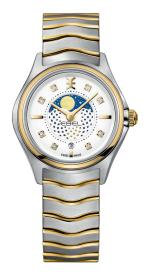

## 1216373

OUARTZ MOONPHASE Ø 30 MM 18K SOLID YELLOW GOLD BEZEL, TWO-TONED STAINLESS STEEL BRACELET

QUARTZ Ø 30 MM 18K SOLID YELLOW GOLD CASE, TWO-TONED STAINLESS STEEL BRACELET