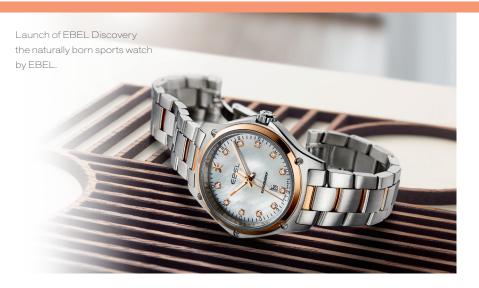

# EBEL DISCOVERY

THE NATURALLY BORN SPORTS WATCH
BY EBEL. A DYNAMIC, FREE-SPIRITED AND
ADVENTUROUS PERSONALITY.

THE CONTEMPORARY HEXAGONAL
CASE WITH SIGNATURE SCREW DETAIL.
WELL-CRAFTED AND DISTINCTIVE,
EASY-TO-WEAR DESIGN.

SPORTING CHARACTER. MODERN YET CLASSIC.

1216393

QUARTZ Ø 33 MM STAINLESS STEEL

1216394

QUARTZ Ø 33 MM STAINLESS STEEL