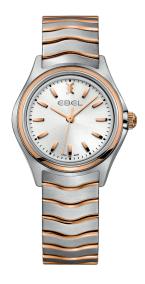

THE SMOOTHLY INTEGRATED CASE AND BRACELET
OFFERING TRADEMARK FLEXIBILITY WITH
A SOFT, SUPPLE FIT.

THE WAVE. UNDENIABLY EBEL.

1216374

QUARTZ Ø 30 MM STAINLESS STEEL

1216191

QUARTZ Ø 30 MM STAINLESS STEEL