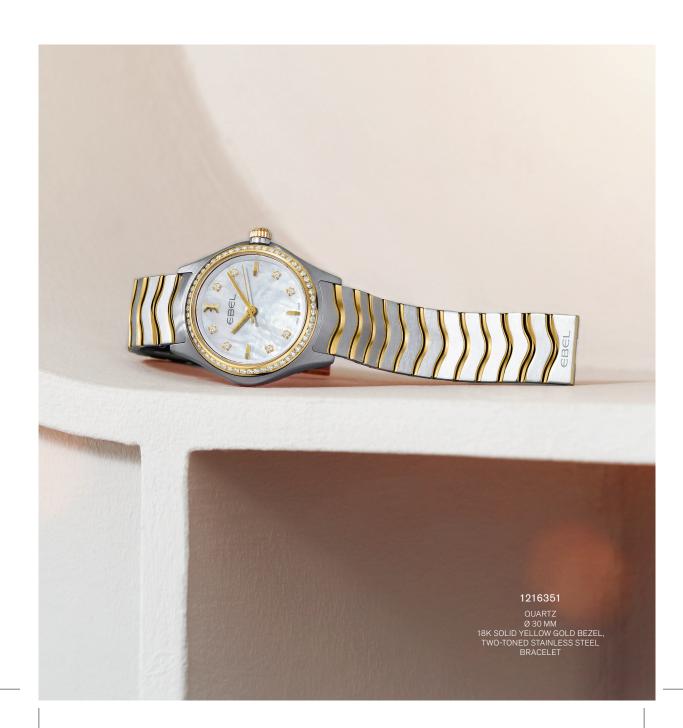

## 1216195

QUARTZ Ø 30 MM 18K SOLID YELLOW GOLD BEZEL, TWO-TONED STAINLESS STEEL BRACELET