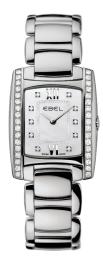

## EBEL BRASILIA

A VERSATILE WATCH INFUSED WITH A FRESH SENSE OF GLAMOUR AND FINESSE.

LIKE TODAY'S WOMAN, BRASILIA IS STYLISH AND DISTINCT.

THE GEOMETRIC SHAPE OF ITS DIAL IS SOFTENED BY A CONTOURED CASE AND CURVED BRACELET LINKS.

A MODERN, YOUTHFUL APPROACH
TO EVERYDAY SOPHISTICATION.

1216033

QUARTZ WIDTH 23,7 MM STAINLESS STEEL

1216068

QUARTZ WIDTH 23,7 MM STAINLESS STEEL

1215607

QUARTZ WIDTH 23,7 MM STAINLESS STEEL