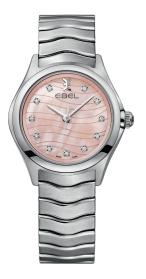

# EBEL WAVE

FLUID CONTOURS, UNCOMPROMISING COMFORT.

INSPIRED BY THE EBEL SPORT CLASSIC, ICONIC
DESIGN ELEMENTS BOLDLY REIMAGINED
- FRESH, MODERN, DYNAMIC.

A MORE ELEGANTLY SCULPTED PROFILE.
PROMINENTLY DEFINED WAVE-SHAPED LINKS.

THE SMOOTHLY INTEGRATED CASE AND BRACELET
OFFERING TRADEMARK FLEXIBILITY WITH
A SOFT, SUPPLE FIT.

THE WAVE. UNDENIABLY EBEL.

1216374

QUARTZ Ø 30 MM STAINLESS STEEL

1216191

QUARTZ Ø 30 MM STAINLESS STEEL