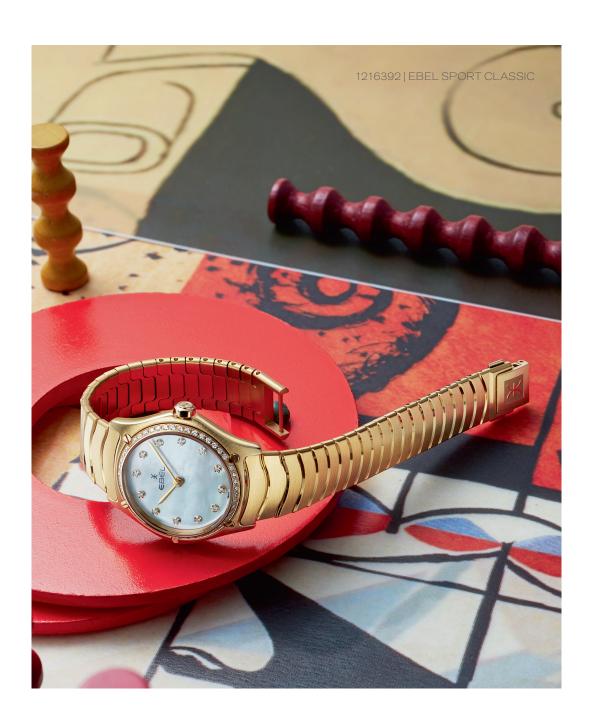

## EBEL SPORT CLASSIC

1216392

QUARTZ Ø 29 MM 18K SOLID YELLOW GOLD CASE AND BRACELET

QUARTZ Ø 40 MM 18K SOLID YELLOW GOLD BEZEL, TWO-TONED STAINLESS STEEL BRACELET