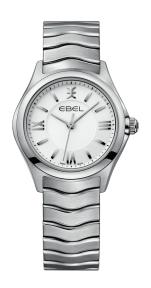

## 1216268

QUARTZ Ø 30 MM STAINLESS STEEL

1216194

QUARTZ Ø 30 MM STAINLESS STEEL

1216270

QUARTZ Ø 30 MM STAINLESS STEEL

1216326

AUTOMATIC Ø 30 MM STAINLESS STEEL

## 1216195

QUARTZ Ø 30 MM 18K SOLID YELLOW GOLD BEZEL, TWO-TONED STAINLESS STEEL BRACELET