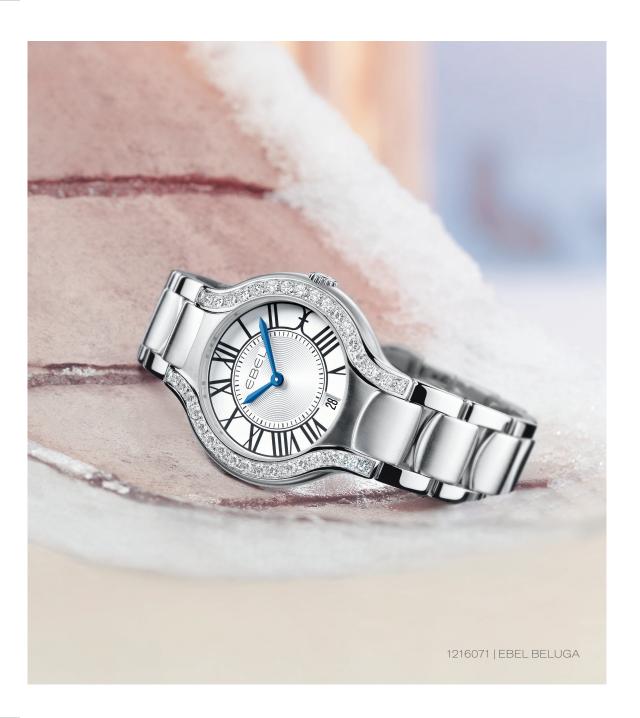

## EBEL BELUGA

FOR THE WOMAN WHO APPRECIATES HER WATCH AS A PIECE OF JEWELRY.

EBEL BELUGA'S VOLUPTUOUS CONTOURS

AND SOFT, SENSUAL LINES EVOKE THE ESSENCE

OF DESIRE. ULTRA-FEMININE. TIMELESS.

A GRACEFUL AND UNCOMPROMISING INTERPRETATION OF SEDUCTIVE ELEGANCE.

## EBEL BELUGA

1216071

QUARTZ Ø 36,5 MM STAINLESS STEEL