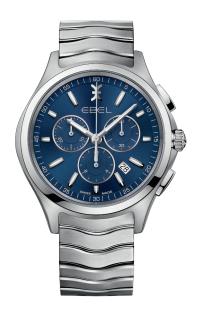

#### 1216345

AUTOMATIC Ø 35 MM 18K SOLID WHITE GOLD CASE DEEP BLUE ALLIGATOR STRAP

1216346

AUTOMATIC Ø 35 MM 18K SOLID YELLOW GOLD CASE AND BRACELET

1216348

AUTOMATIC Ø 35 MM 18K SOLID YELLOW GOLD CASE COGNAC ALLIGATOR STRAP