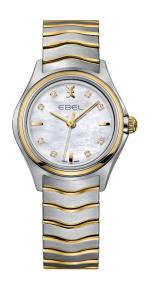

# EBEL WAVE

FLUID CONTOURS, UNCOMPROMISING COMFORT.

INSPIRED BY THE EBEL SPORT CLASSIC, ICONIC
DESIGN ELEMENTS BOLDLY REIMAGINED
- FRESH, MODERN, DYNAMIC.

A MORE ELEGANTLY SCULPTED PROFILE.
PROMINENTLY DEFINED WAVE-SHAPED LINKS.

THE SMOOTHLY INTEGRATED CASE AND BRACELET
OFFERING TRADEMARK FLEXIBILITY WITH
A SOFT, SUPPLE FIT.

THE WAVE. UNDENIABLY EBEL.

1216374

QUARTZ Ø 30 MM STAINLESS STEEL

1216191

QUARTZ Ø 30 MM STAINLESS STEEL

## 1216268

QUARTZ Ø 30 MM STAINLESS STEEL

1216194

QUARTZ Ø 30 MM STAINLESS STEEL

1216270

QUARTZ Ø 30 MM STAINLESS STEEL

1216326

AUTOMATIC Ø 30 MM STAINLESS STEEL