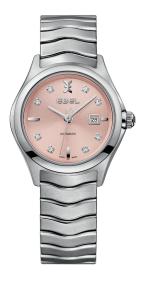

# EBEL WAVE

FLUID CONTOURS, UNCOMPROMISING COMFORT.

INSPIRED BY THE EBEL SPORT CLASSIC, ICONIC
DESIGN ELEMENTS BOLDLY REIMAGINED
- FRESH, MODERN, DYNAMIC.

A MORE ELEGANTLY SCULPTED PROFILE.
PROMINENTLY DEFINED WAVE-SHAPED LINKS.

THE SMOOTHLY INTEGRATED CASE AND BRACELET
OFFERING TRADEMARK FLEXIBILITY WITH
A SOFT, SUPPLE FIT.

THE WAVE. UNDENIABLY EBEL.

1216374

QUARTZ Ø 30 MM STAINLESS STEEL

1216191

QUARTZ Ø 30 MM STAINLESS STEEL