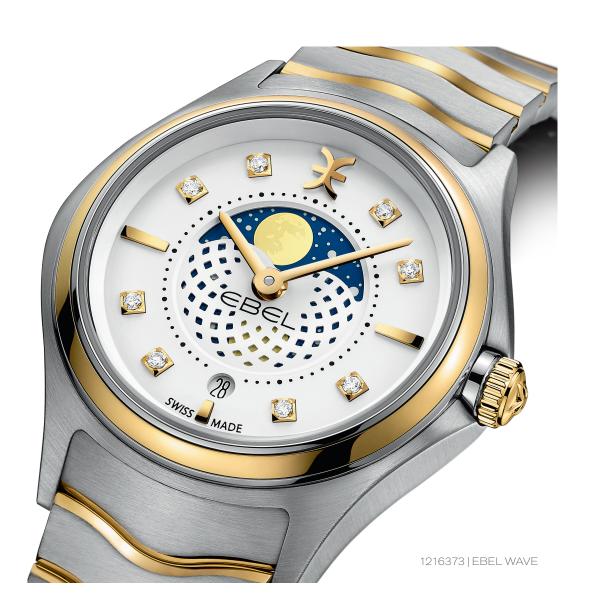

## 1216373

OUARTZ MOONPHASE Ø 30 MM 18K SOLID YELLOW GOLD BEZEL, TWO-TONED STAINLESS STEEL BRACELET

QUARTZ Ø 30 MM 18K SOLID YELLOW GOLD CASE, TWO-TONED STAINLESS STEEL BRACELET