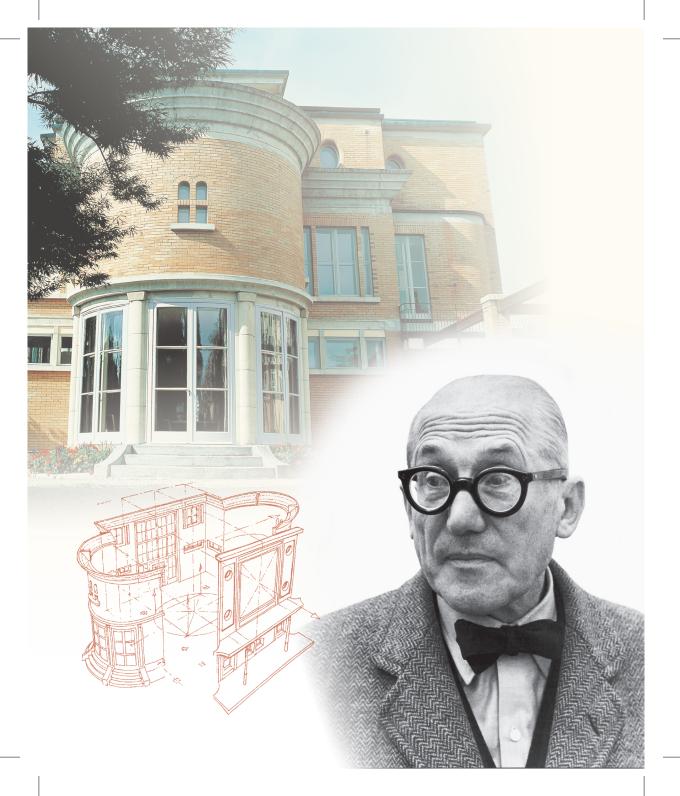

EBEL acquired the famous Villa Turque designed and built by renowned architect Le Corbusier in 1986, coinciding with the brand's 75<sup>th</sup> anniversary. A miracle of ageless perfection and majestic equilibrium, the structure epitomizes the nature of EBEL and its timepieces – pure lines, a smooth flow, and distinctive geometric shapes, devoid of anything superfluous.

Reflecting inexhaustible creative genius and consummate technical mastery, this eloquent architectural embodiment of EBEL's philosophy and values thus became the "Maison" EBEL – an enduring source of inspiration for EBEL watches and a symbol of the timelessness, functionality and aesthetics of every product to which EBEL sets its signature.

La Villa Turque acquired as La Maison EBEL – EBEL acquires and renovates the Villa Turque for EBEL's 75th anniversary. The Villa Turque was built between 1916-1917 by Le Corbusier.