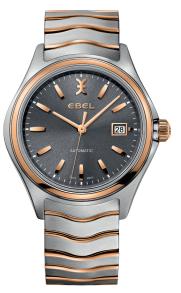

# EBEL WAVE

FLUID CONTOURS, UNCOMPROMISING COMFORT.

INSPIRED BY THE EBEL SPORT CLASSIC, ICONIC
DESIGN ELEMENTS BOLDLY REIMAGINED
- FRESH, MODERN, DYNAMIC.

A MORE ELEGANTLY SCULPTED PROFILE.
PROMINENTLY DEFINED WAVE-SHAPED LINKS.

THE SMOOTHLY INTEGRATED CASE AND BRACELET
OFFERING TRADEMARK FLEXIBILITY WITH
A SOFT, SUPPLE FIT.

THE WAVE. UNDENIABLY EBEL.

1216374

QUARTZ Ø 30 MM STAINLESS STEEL

1216191

QUARTZ Ø 30 MM STAINLESS STEEL