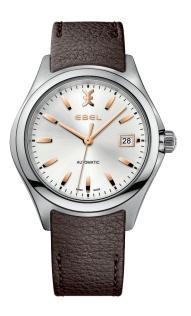

# EBEL WAVE

FLUID CONTOURS, UNCOMPROMISING COMFORT.

INSPIRED BY THE EBEL SPORT CLASSIC, ICONIC
DESIGN ELEMENTS BOLDLY REIMAGINED
- FRESH, MODERN, DYNAMIC.

A MORE ELEGANTLY SCULPTED PROFILE.
PROMINENTLY DEFINED WAVE-SHAPED LINKS.

THE SMOOTHLY INTEGRATED CASE AND BRACELET
OFFERING TRADEMARK FLEXIBILITY WITH
A SOFT, SUPPLE FIT.

THE WAVE. UNDENIABLY EBEL.

1216374

QUARTZ Ø 30 MM STAINLESS STEEL

1216191

QUARTZ Ø 30 MM STAINLESS STEEL