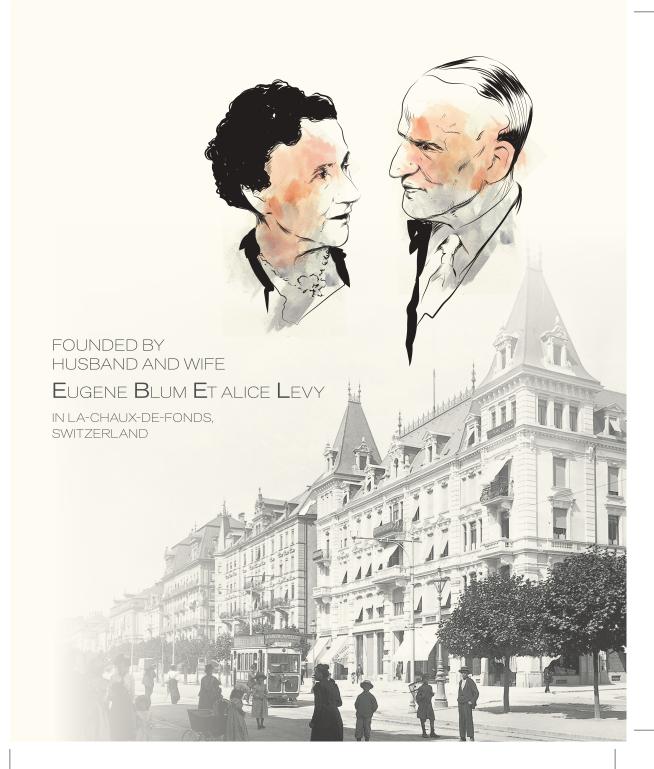

# HERITAGE

Love stories have a universal appeal, and EBEL has an enduringly romantic tale to tell. Since 1911, EBEL has dedicated its passion and creativity to designing and crafting distinctive watches. From the very beginning, the complementary talents and interests bequeathed by its founders, husband and wife Eugène Blum and Alice Lévy, have shaped the heritage and spirit of EBEL. The name EBEL is an acronym of the initials "Eugène Blum Et Alice Lévy".

## EBEL TIMELINE

1911

Founded by husband and wife, **E**ugène **B**lum **e**t Alice **L**évy on July 15, 1911 in La Chaux-de-Fonds, Switzerland. "Beauty marries Function" was to become EBEL's founding philosophy.