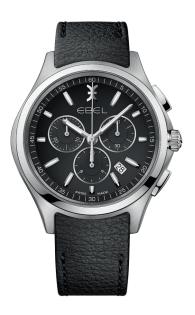

## 1216343

OUARTZ Ø 42 MM STAINLESS STEEL CASE BLACK CALF STRAP

QUARTZ Ø 42 MM STAINLESS STEEL

1216342

QUARTZ Ø 42 MM STAINLESS STEEL