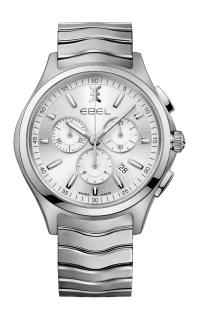

QUARTZ Ø 40 MM STAINLESS STEEL

1216239

QUARTZ Ø 40 MM STAINLESS STEEL

OUARTZ Ø 40 MM 18K SOLID YELLOW GOLD BEZEL, TWO-TONED STAINLESS STEEL BRACELET

1216383

AUTOMATIC Ø 40 MM STAINLESS STEEL

AUTOMATIC Ø 40 MM 18K SOLID RED GOLD BEZEL, TWO-TONED STAINLESS STEEL BRACELET