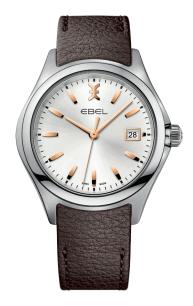

## 1216322

AUTOMATIC Ø 35 MM 18K SOLID RED GOLD BEZEL, TWO-TONED STAINLESS STEEL BRACELET

QUARTZ Ø 40 MM STAINLESS STEEL CASE BROWN CALF STRAP

1216329

QUARTZ Ø 40 MM STAINLESS STEEL CASE BLACK CALF STRAP

1216200