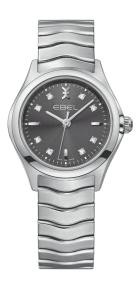

## 1216268

QUARTZ Ø 30 MM STAINLESS STEEL

1216194

QUARTZ Ø 30 MM STAINLESS STEEL

1216270

QUARTZ Ø 30 MM STAINLESS STEEL

1216326

AUTOMATIC Ø 30 MM STAINLESS STEEL