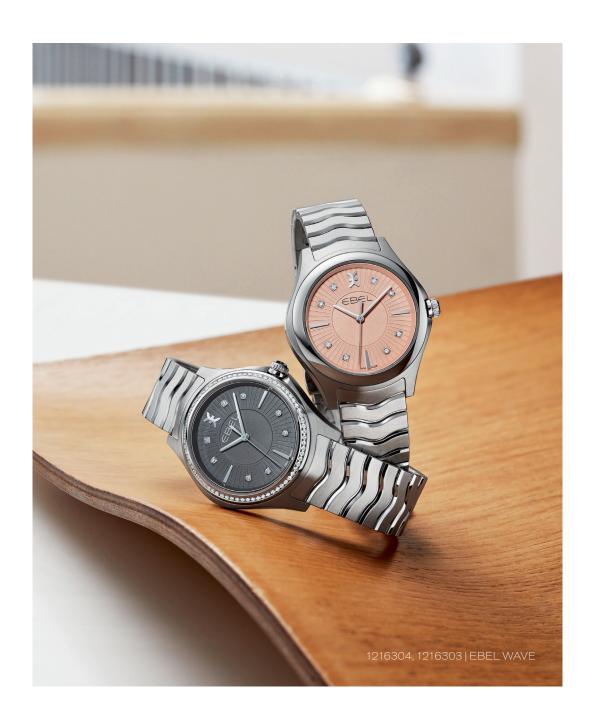

# EBEL WAVE

FLUID CONTOURS, UNCOMPROMISING COMFORT.

INSPIRED BY THE EBEL SPORT CLASSIC, ICONIC
DESIGN ELEMENTS BOLDLY REIMAGINED
- FRESH, MODERN, DYNAMIC.

A MORE ELEGANTLY SCULPTED PROFILE.
PROMINENTLY DEFINED WAVE-SHAPED LINKS.

THE SMOOTHLY INTEGRATED CASE AND BRACELET
OFFERING TRADEMARK FLEXIBILITY WITH
A SOFT, SUPPLE FIT.

THE WAVE. UNDENIABLY EBEL.

1216374

QUARTZ Ø 30 MM STAINLESS STEEL

1216191

QUARTZ Ø 30 MM STAINLESS STEEL

## 1216328

AUTOMATIC Ø 30 MM 18K SOLID RED GOLD BEZEL, TWO-TONED STAINLESS STEEL BRACELET

1216303

QUARTZ Ø 35 MM STAINLESS STEEL

1216304

QUARTZ Ø 35 MM STAINLESS STEEL

1216308

QUARTZ Ø 35 MM STAINLESS STEEL