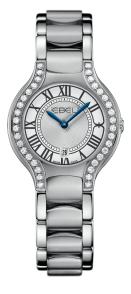

## EBEL BELUGA

FOR THE WOMAN WHO APPRECIATES HER WATCH AS A PIECE OF JEWELRY.

EBEL BELUGA'S VOLUPTUOUS CONTOURS

AND SOFT, SENSUAL LINES EVOKE THE ESSENCE

OF DESIRE. ULTRA-FEMININE. TIMELESS.

A GRACEFUL AND UNCOMPROMISING INTERPRETATION OF SEDUCTIVE ELEGANCE.

1216037 QUARTZ Ø 30 MM STAINLESS STEEL

1216069 QUARTZ Ø 30 MM STAINLESS STEEL

1216038 QUARTZ Ø 30 MM STAINLESS STEEL