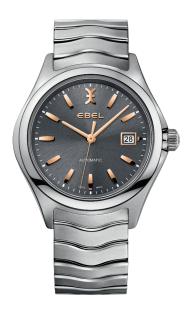

## 1216268

QUARTZ Ø 30 MM STAINLESS STEEL

1216194

QUARTZ Ø 30 MM STAINLESS STEEL

1216270

QUARTZ Ø 30 MM STAINLESS STEEL

1216326

AUTOMATIC Ø 30 MM STAINLESS STEEL

1216327

AUTOMATIC Ø 30 MM STAINLESS STEEL

1216372

QUARTZ MOONPHASE Ø 30 MM STAINLESS STEEL