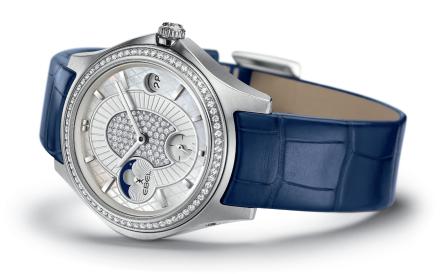

1216327

AUTOMATIC Ø 30 MM STAINLESS STEEL

1216372

QUARTZ MOONPHASE Ø 30 MM STAINLESS STEEL

## 1216373

OUARTZ MOONPHASE Ø 30 MM 18K SOLID YELLOW GOLD BEZEL, TWO-TONED STAINLESS STEEL BRACELET

QUARTZ Ø 30 MM 18K SOLID YELLOW GOLD CASE, TWO-TONED STAINLESS STEEL BRACELET