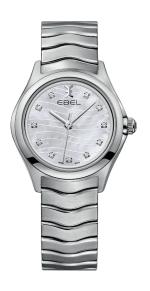

# EBEL WAVE

FLUID CONTOURS, UNCOMPROMISING COMFORT.

INSPIRED BY THE EBEL SPORT CLASSIC, ICONIC
DESIGN ELEMENTS BOLDLY REIMAGINED
- FRESH, MODERN, DYNAMIC.

A MORE ELEGANTLY SCULPTED PROFILE.
PROMINENTLY DEFINED WAVE-SHAPED LINKS.

THE SMOOTHLY INTEGRATED CASE AND BRACELET
OFFERING TRADEMARK FLEXIBILITY WITH
A SOFT, SUPPLE FIT.

THE WAVE. UNDENIABLY EBEL.

1216374

QUARTZ Ø 30 MM STAINLESS STEEL

1216191

QUARTZ Ø 30 MM STAINLESS STEEL