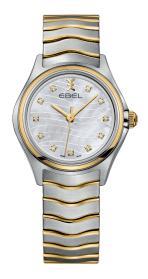

## 1216195

QUARTZ Ø 30 MM 18K SOLID YELLOW GOLD BEZEL, TWO-TONED STAINLESS STEEL BRACELET