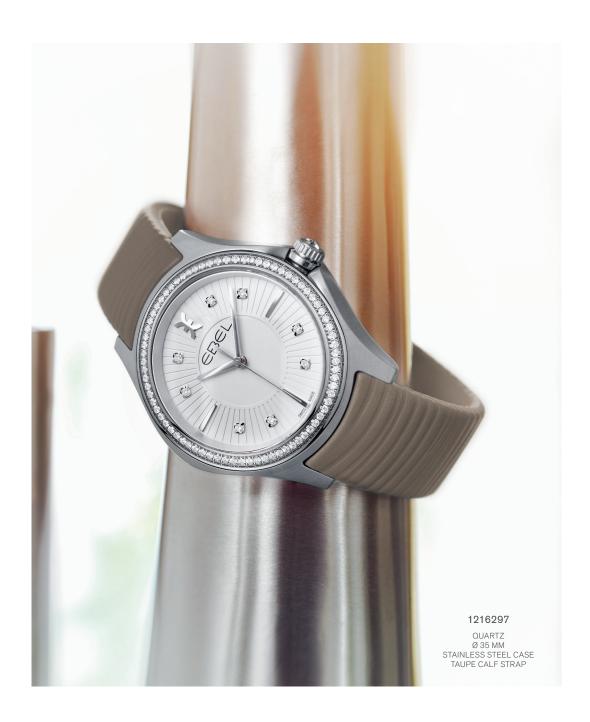

# EBEL WAVE

FLUID CONTOURS, UNCOMPROMISING COMFORT.

INSPIRED BY THE EBEL SPORT CLASSIC, ICONIC
DESIGN ELEMENTS BOLDLY REIMAGINED
- FRESH, MODERN, DYNAMIC.

A MORE ELEGANTLY SCULPTED PROFILE.
PROMINENTLY DEFINED WAVE-SHAPED LINKS.

THE SMOOTHLY INTEGRATED CASE AND BRACELET
OFFERING TRADEMARK FLEXIBILITY WITH
A SOFT, SUPPLE FIT.

THE WAVE. UNDENIABLY EBEL.

1216374

QUARTZ Ø 30 MM STAINLESS STEEL

1216191

QUARTZ Ø 30 MM STAINLESS STEEL