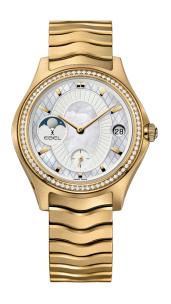

## 1216373

OUARTZ MOONPHASE Ø 30 MM 18K SOLID YELLOW GOLD BEZEL, TWO-TONED STAINLESS STEEL BRACELET

QUARTZ Ø 30 MM 18K SOLID YELLOW GOLD CASE, TWO-TONED STAINLESS STEEL BRACELET