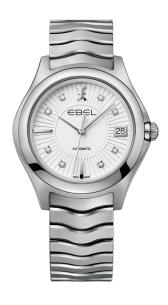

# EBEL WAVE

FLUID CONTOURS, UNCOMPROMISING COMFORT.

INSPIRED BY THE EBEL SPORT CLASSIC, ICONIC
DESIGN ELEMENTS BOLDLY REIMAGINED
- FRESH, MODERN, DYNAMIC.

A MORE ELEGANTLY SCULPTED PROFILE.
PROMINENTLY DEFINED WAVE-SHAPED LINKS.

THE SMOOTHLY INTEGRATED CASE AND BRACELET
OFFERING TRADEMARK FLEXIBILITY WITH
A SOFT, SUPPLE FIT.

THE WAVE. UNDENIABLY EBEL.

1216374

QUARTZ Ø 30 MM STAINLESS STEEL

1216191

QUARTZ Ø 30 MM STAINLESS STEEL