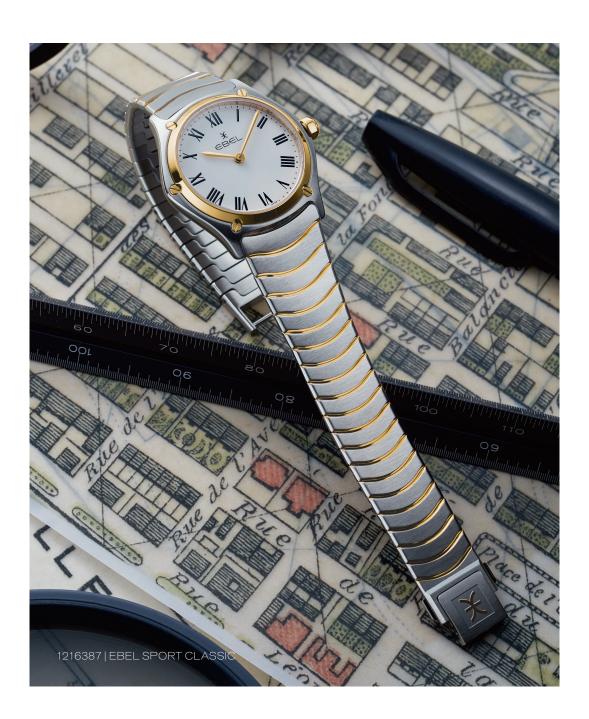

#### 1216387

OUARTZ Ø 29 MM 18K SOLID YELLOW GOLD BEZEL, TWO-TONED STAINLESS STEEL BRACELET