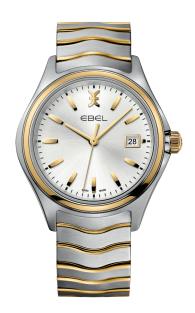

# EBEL WAVE

FLUID CONTOURS, UNCOMPROMISING COMFORT.

INSPIRED BY THE EBEL SPORT CLASSIC, ICONIC
DESIGN ELEMENTS BOLDLY REIMAGINED
- FRESH, MODERN, DYNAMIC.

A MORE ELEGANTLY SCULPTED PROFILE.
PROMINENTLY DEFINED WAVE-SHAPED LINKS.

THE SMOOTHLY INTEGRATED CASE AND BRACELET
OFFERING TRADEMARK FLEXIBILITY WITH
A SOFT, SUPPLE FIT.

THE WAVE. UNDENIABLY EBEL.

1216374

QUARTZ Ø 30 MM STAINLESS STEEL

1216191

QUARTZ Ø 30 MM STAINLESS STEEL