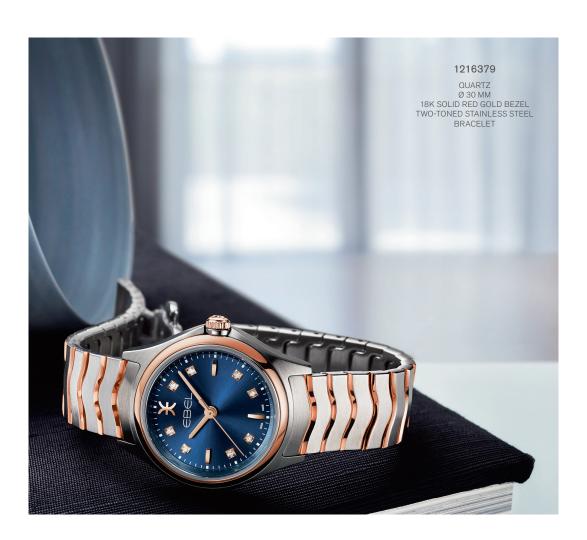

## 1216323

OUARTZ Ø 30 MM 18K SOLID RED GOLD BEZEL, TWO-TONED STAINLESS STEEL BRACELET