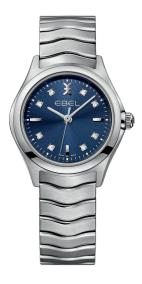

## 1216373

OUARTZ MOONPHASE Ø 30 MM 18K SOLID YELLOW GOLD BEZEL, TWO-TONED STAINLESS STEEL BRACELET

QUARTZ Ø 30 MM 18K SOLID YELLOW GOLD CASE, TWO-TONED STAINLESS STEEL BRACELET