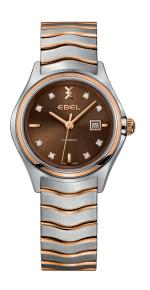

# EBEL WAVE

FLUID CONTOURS, UNCOMPROMISING COMFORT.

INSPIRED BY THE EBEL SPORT CLASSIC, ICONIC
DESIGN ELEMENTS BOLDLY REIMAGINED
- FRESH, MODERN, DYNAMIC.

A MORE ELEGANTLY SCULPTED PROFILE.
PROMINENTLY DEFINED WAVE-SHAPED LINKS.

THE SMOOTHLY INTEGRATED CASE AND BRACELET
OFFERING TRADEMARK FLEXIBILITY WITH
A SOFT, SUPPLE FIT.

THE WAVE. UNDENIABLY EBEL.

1216374

QUARTZ Ø 30 MM STAINLESS STEEL

1216191

QUARTZ Ø 30 MM STAINLESS STEEL

## 1216269

QUARTZ Ø 30 MM 18K SOLID YELLOW GOLD BEZEL, TWO-TONED STAINLESS STEEL BRACELET

1216271

OUARTZ Ø 30 MM 18K SOLID YELLOW GOLD BEZEL, TWO-TONED STAINLESS STEEL BRACELET

QUARTZ Ø 30 MM 18K SOLID YELLOW GOLD BEZEL, TWO-TONED STAINLESS STEEL BRACELET