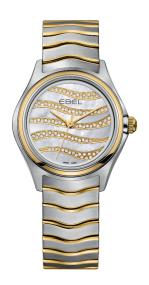

## 1216373

OUARTZ MOONPHASE Ø 30 MM 18K SOLID YELLOW GOLD BEZEL, TWO-TONED STAINLESS STEEL BRACELET

QUARTZ Ø 30 MM 18K SOLID YELLOW GOLD CASE, TWO-TONED STAINLESS STEEL BRACELET