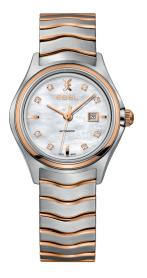

# EBEL WAVE

FLUID CONTOURS, UNCOMPROMISING COMFORT.

INSPIRED BY THE EBEL SPORT CLASSIC, ICONIC
DESIGN ELEMENTS BOLDLY REIMAGINED
- FRESH, MODERN, DYNAMIC.

A MORE ELEGANTLY SCULPTED PROFILE.
PROMINENTLY DEFINED WAVE-SHAPED LINKS.

THE SMOOTHLY INTEGRATED CASE AND BRACELET
OFFERING TRADEMARK FLEXIBILITY WITH
A SOFT, SUPPLE FIT.

THE WAVE. UNDENIABLY EBEL.

1216374

QUARTZ Ø 30 MM STAINLESS STEEL

1216191

QUARTZ Ø 30 MM STAINLESS STEEL

## 1216195

QUARTZ Ø 30 MM 18K SOLID YELLOW GOLD BEZEL, TWO-TONED STAINLESS STEEL BRACELET