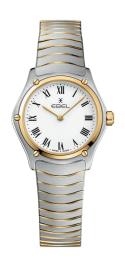

AN ICONIC SPORT CHIC STYLE FROM THE 70'S AND THE EBEL BRAND'S DESIGN SIGNATURE.

THE ORIGINAL EBEL SPORT CLASSIC.
AN ICON AWAKES.

QUARTZ Ø 24 MM 18K SOLID YELLOW GOLD BEZEL, TWO-TONED STAINLESS STEEL BRACELET

#### 1216385

QUARTZ Ø 24 MM 18K SOLID YELLOW GOLD BEZEL, TWO-TONED STAINLESS STEEL BRACELET