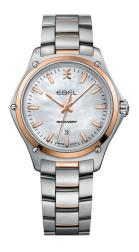

# EBEL DISCOVERY

THE NATURALLY BORN SPORTS WATCH
BY EBEL. A DYNAMIC, FREE-SPIRITED AND
ADVENTUROUS PERSONALITY.

THE CONTEMPORARY HEXAGONAL
CASE WITH SIGNATURE SCREW DETAIL.
WELL-CRAFTED AND DISTINCTIVE,
EASY-TO-WEAR DESIGN.

SPORTING CHARACTER. MODERN YET CLASSIC.

1216393

QUARTZ Ø 33 MM STAINLESS STEEL

1216394

QUARTZ Ø 33 MM STAINLESS STEEL