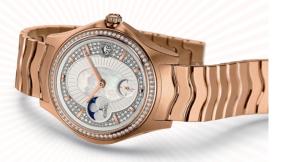

1216327

AUTOMATIC Ø 30 MM STAINLESS STEEL

1216372

QUARTZ MOONPHASE Ø 30 MM STAINLESS STEEL

## 1216373

OUARTZ MOONPHASE Ø 30 MM 18K SOLID YELLOW GOLD BEZEL, TWO-TONED STAINLESS STEEL BRACELET

QUARTZ Ø 30 MM 18K SOLID YELLOW GOLD CASE, TWO-TONED STAINLESS STEEL BRACELET