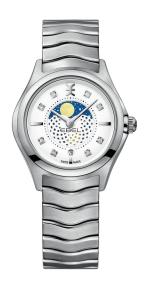

1216327

AUTOMATIC Ø 30 MM STAINLESS STEEL

1216372

QUARTZ MOONPHASE Ø 30 MM STAINLESS STEEL

## 1216373

OUARTZ MOONPHASE Ø 30 MM 18K SOLID YELLOW GOLD BEZEL, TWO-TONED STAINLESS STEEL BRACELET

QUARTZ Ø 30 MM 18K SOLID YELLOW GOLD CASE, TWO-TONED STAINLESS STEEL BRACELET