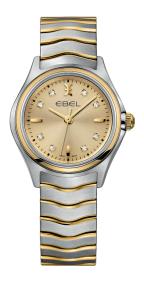

# EBEL WAVE

FLUID CONTOURS, UNCOMPROMISING COMFORT.

INSPIRED BY THE EBEL SPORT CLASSIC, ICONIC
DESIGN ELEMENTS BOLDLY REIMAGINED
- FRESH, MODERN, DYNAMIC.

A MORE ELEGANTLY SCULPTED PROFILE.
PROMINENTLY DEFINED WAVE-SHAPED LINKS.

THE SMOOTHLY INTEGRATED CASE AND BRACELET
OFFERING TRADEMARK FLEXIBILITY WITH
A SOFT, SUPPLE FIT.

THE WAVE. UNDENIABLY EBEL.

1216374

QUARTZ Ø 30 MM STAINLESS STEEL

1216191

QUARTZ Ø 30 MM STAINLESS STEEL

## 1216268

QUARTZ Ø 30 MM STAINLESS STEEL

1216194

QUARTZ Ø 30 MM STAINLESS STEEL

1216270

QUARTZ Ø 30 MM STAINLESS STEEL

1216326

AUTOMATIC Ø 30 MM STAINLESS STEEL