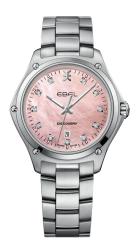

#### 1216396

QUARTZ Ø 33 MM 18K SOLID RED GOLD BEZEL, TWO-TONED STAINLESS STEEL BRACELET

#### 1216397

OUARTZ Ø 33 MM 18K SOLID RED GOLD BEZEL, TWO-TONED STAINLESS STEEL BRACELET