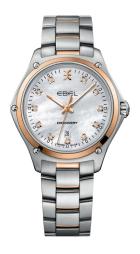

T



1216348

AUTOMATIC Ø 35 MM 18K SOLID YELLOW GOLD CASE COGNAC ALLIGATOR STRAP

### LA MAISON EBEL LIMITED EDITION



1216347

AUTOMATIC Ø 35 MM 18K SOLID RED GOLD CASE AND BRACELET



1216349

AUTOMATIC Ø 35 MM 18K SOLID RED GOLD CASE BURGUNDY ALLIGATOR STRAP

# EBEL DISCOVERY

THE NATURALLY BORN SPORTS WATCH
BY EBEL. A DYNAMIC, FREE-SPIRITED AND
ADVENTUROUS PERSONALITY.

THE CONTEMPORARY HEXAGONAL
CASE WITH SIGNATURE SCREW DETAIL.
WELL-CRAFTED AND DISTINCTIVE,
EASY-TO-WEAR DESIGN.

SPORTING CHARACTER. MODERN YET CLASSIC.







1216393

QUARTZ Ø 33 MM STAINLESS STEEL



1216394

QUARTZ Ø 33 MM STAINLESS STEEL

## EBEL DISCOVERY



1216395

QUARTZ Ø 33 MM STAINLESS STEEL



### EBEL DISCOVERY



#### 1216396

QUARTZ Ø 33 MM 18K SOLID RED GOLD BEZEL, TWO-TONED STAINLESS STEEL BRACELET



#### 1216397

OUARTZ Ø 33 MM 18K SOLID RED GOLD BEZEL, TWO-TONED STAINLESS STEEL BRACELET



#### 1216398

OUARTZ Ø 33 MM 18K SOLID RED GOLD BEZEL, TWO-TONED STAINLESS STEEL BRACELET



1216399

QUARTZ Ø 41 MM STAINLESS STEEL

## EBEL DISCOVERY



#### 1216401

QUARTZ Ø 41 MM STAINLESS STEEL



#### 1216400

QUARTZ Ø 41 MM STAINLESS STEEL

## EBEL BELUGA

FOR THE WOMAN WHO APPRECIATES HER WATCH AS A PIECE OF JEWELRY.

EBEL BELUGA'S VOLUPTUOUS CONTOURS

AND SOFT, SENSUAL LINES EVOKE THE ESSENCE

OF DESIRE. ULTRA-FEMININE. TIMELESS.

A GRACEFUL AND UNCOMPROMISING INTERPRETATION OF SEDUCTIVE ELEGANCE.







1216037 QUARTZ Ø 30 MM STAINLESS STEEL



1216069 QUARTZ Ø 30 MM STAINLESS STEEL



1216038 QUARTZ Ø 30 MM STAINLESS STEEL

## EBEL BELUGA



1216071

QUARTZ Ø 36,5 MM STAINLESS STEEL