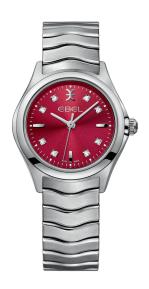

# EBEL WAVE

FLUID CONTOURS, UNCOMPROMISING COMFORT.

INSPIRED BY THE EBEL SPORT CLASSIC, ICONIC
DESIGN ELEMENTS BOLDLY REIMAGINED
- FRESH, MODERN, DYNAMIC.

A MORE ELEGANTLY SCULPTED PROFILE.
PROMINENTLY DEFINED WAVE-SHAPED LINKS.

THE SMOOTHLY INTEGRATED CASE AND BRACELET
OFFERING TRADEMARK FLEXIBILITY WITH
A SOFT, SUPPLE FIT.

THE WAVE. UNDENIABLY EBEL.

1216374

QUARTZ Ø 30 MM STAINLESS STEEL

1216191

QUARTZ Ø 30 MM STAINLESS STEEL

### EBEL WAVE

1216315

QUARTZ Ø 30 MM STAINLESS STEEL

1216316

QUARTZ Ø 30 MM STAINLESS STEEL

1216217

QUARTZ Ø 30 MM STAINLESS STEEL

1216381